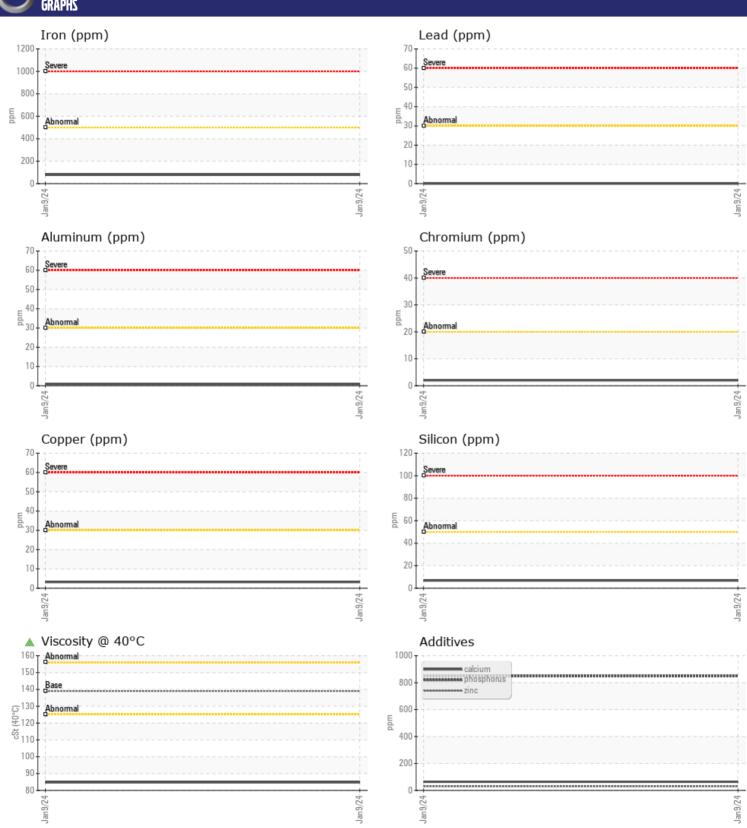

| CVMDIL        | INFORMATION | 1             |      |  |
|---------------|-------------|---------------|------|--|
| _             | INFURMATION |               | <br> |  |
| Sample Number |             | VCP428860     | <br> |  |
| Sample Date   |             | 09 Jan 2024   | <br> |  |
| Machine Hours |             | 3720          | <br> |  |
| Oil Hours     |             | 0             | <br> |  |
| Oil Changed   |             | N/A           | <br> |  |
| Sample Status |             | ATTENTION     | <br> |  |
|               |             |               |      |  |
| OIL CON       | DITION      |               |      |  |
| Visc @ 40°C   | cSt         | <b>84.8</b>   | <br> |  |
|               |             |               |      |  |
| CUNTAM        | INATION     |               |      |  |
| _             |             |               |      |  |
| Water         | %           | NEG           | <br> |  |
| Silicon       | ppm         | <b>■7</b>     | <br> |  |
| Sodium        | ppm         | ■0            | <br> |  |
| Potassium     | ppm         | ■0            | <br> |  |
|               |             |               |      |  |
| WEAR M        | ETALS       |               |      |  |
| Iron          | ppm         | <b>78</b>     | <br> |  |
| Copper        | ppm         | ■3            | <br> |  |
| Lead          | ppm         | <b>0</b>      | <br> |  |
| Tin           | ppm         | ■0            | <br> |  |
| Aluminum      | ppm         | <b>■&lt;1</b> | <br> |  |
| Chromium      | ppm         | <b>2</b>      | <br> |  |
| Molybdenum    | ppm         | <b>5</b>      | <br> |  |
| Nickel        | ppm         | <b>■&lt;1</b> | <br> |  |
| Titanium      | ppm         | 0             | <br> |  |
| Silver        | ppm         | 0             | <br> |  |
| Manganese     | ppm         | <b>2</b>      | <br> |  |
| Vanadium      | ppm         | 0             | <br> |  |
|               |             |               |      |  |
| ADDITIV       | ES          |               |      |  |
| Calcium       | ppm         | <b>64</b>     | <br> |  |
| Magnesium     | ppm         | ■5            | <br> |  |
|               | ppiii       |               |      |  |

### Diagnosis

Resample at the next service interval to monitor.All component wear rates are normal. There is no indication of any contamination in the oil. The oil viscosity is lower than normal. Confirm oil type.

Depot: VOLVO0081 **Unique No:** 10832896 Signed: Don Baldridge Report Date: 17 Jan 2024

**30** 

**0 161** 

**848** 

ppm

ppm

ppm

ppm