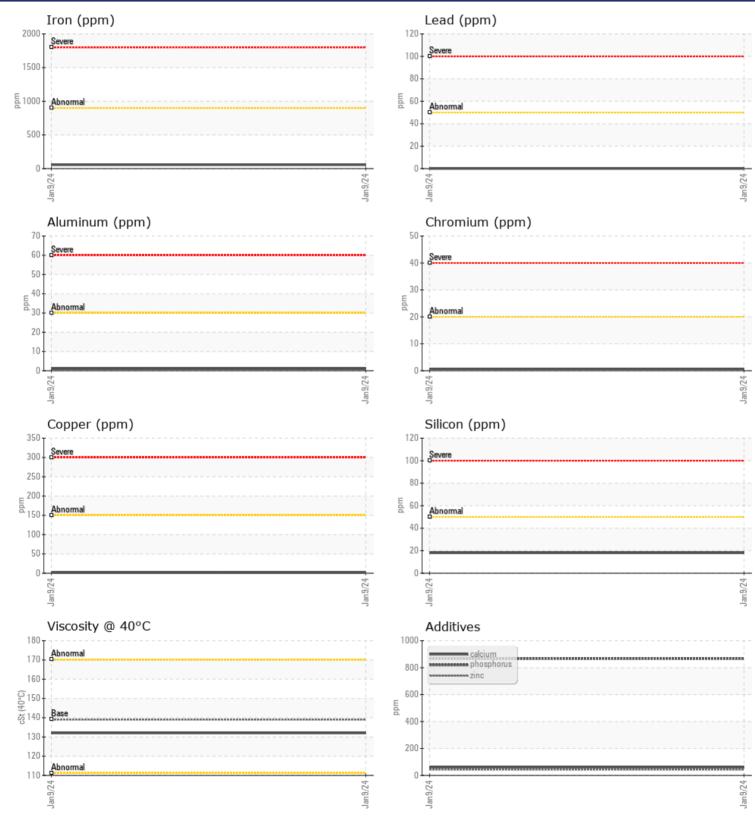

### SAMPLE INFORMATION VCP428859 Sample Number Sample Date 09 Jan 2024 Machine Hours 3720 Oil Hours 0 Oil Changed US 76106 N/A NORMAL Sample Status T: **OIL CONDITION** Visc @ 40°C cSt 132 Diagnosis CONTAMINATION Water % NEG Silicon 18 ppm Sodium 0 🔲 ppm Potassium ppm 0 WEAR METALS Iron ppm 56 Copper ppm 2 Lead ppm 0 🔲 Tin ppm 0 🔲 Aluminum ppm 1 Chromium **||** <1 ppm Molybdenum ppm 0 Nickel 0 ppm Titanium 0 ppm Silver 0 ppm Manganese ppm 2 Vanadium ppm 0 101 **ADDITIVES** Calcium 60 ppm Magnesium 6 ppm Zinc ppm 43