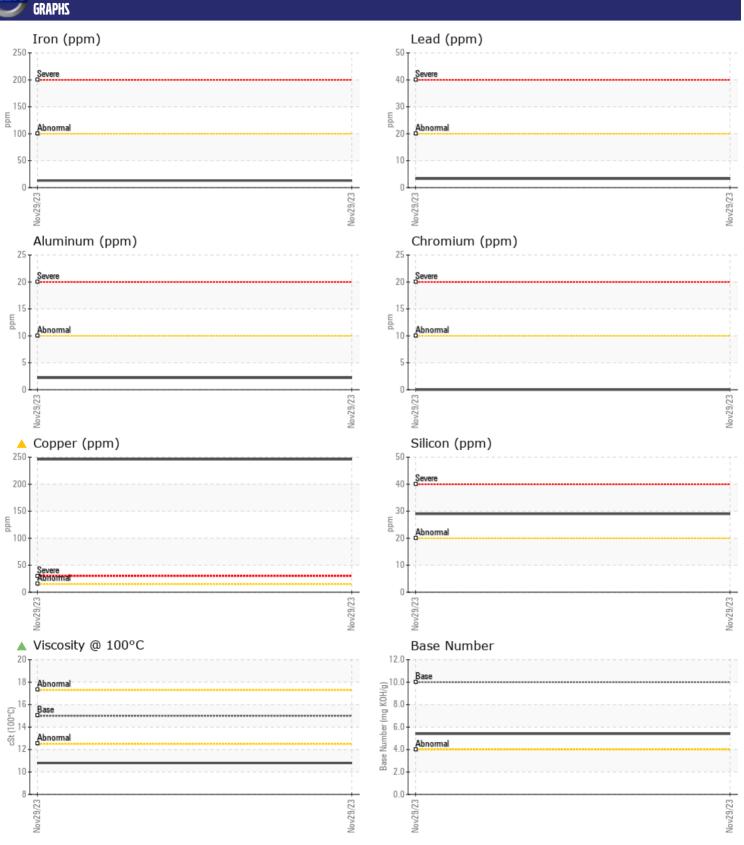

## Diagnosis

Oil and filter change at the time of sampling has been noted. Resample at the next service interval to monitor. The copper level is abnormal. In the absence of other significant wear metals, suspect copper due to sources other than wear (i.e. cooling core). All other metal levels are typical for a new component breaking in. Fuel content negligible. There is no indication of any contamination in the oil. The oil viscosity is lower than normal. The BN result indicates that there is suitable alkalinity remaining in the oil. Confirm oil type.