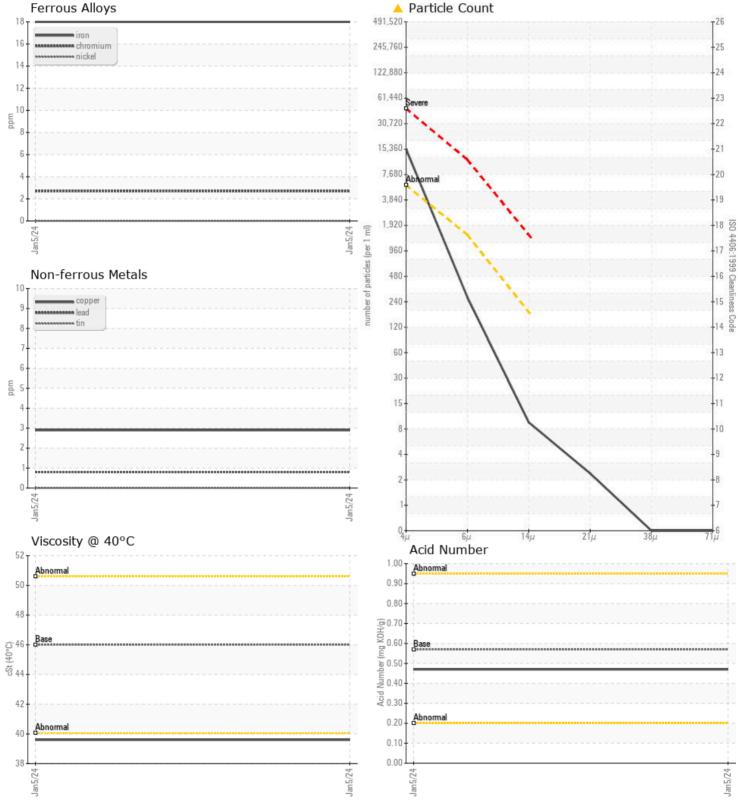

| Water             | 70  |                |      |  |
|-------------------|-----|----------------|------|--|
| Particles >4µm    |     | <b>A</b> 13393 | <br> |  |
| Particles >6µm    |     | 239            | <br> |  |
| Particles >14µm   |     | 8              | <br> |  |
| ISO 4406:1999 (c) |     | 21/15/10       | <br> |  |
| Silicon           | ppm | <b>4</b>       | <br> |  |
| Sodium            | ppm | 3              | <br> |  |
| Potassium         | ppm | <b>1</b>       | <br> |  |

### Diagnosis

No corrective action is recommended at this time. Resample at the next service interval to monitor.All component wear rates are normal. There is a high amount of silt (particulates < 6 microns in size) present in the oil. The AN level is acceptable for this fluid. The condition of the oil is suitable for further service.