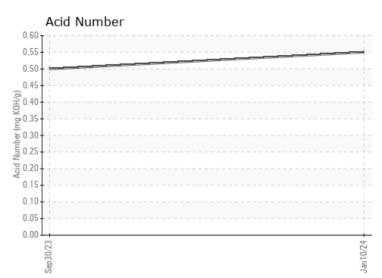

## CONSTRUCTION EQUIPMENT VOLVO EC350EL 314575 - HYDRAULIC SYSTEM

Sample No: VCP439466

Oil Type: VOLVO SUPER HYDRAULIC OIL 46

Job No:

Barium

Boron

| JOD 140.          |            |               |              |      |
|-------------------|------------|---------------|--------------|------|
|                   |            |               |              |      |
| VOLVO             |            |               |              |      |
| SAMPLE II         | NFORMATION |               |              |      |
| Sample Number     |            | VCP439466     | VCP424486    | <br> |
| Sample Date       |            | 10 Jan 2024   | 30 Sep 2023  | <br> |
| Machine Hours     |            | 1057          | 586          | <br> |
| Oil Hours         |            | 1057          | 586          | <br> |
| Oil Changed       |            | Not Changd    | Not Changd   | <br> |
| Sample Status     |            | ABNORMAL      | NORMAL       | <br> |
|                   |            |               |              |      |
| OIL CONDI         | TION       |               |              |      |
|                   |            |               |              |      |
| Visc @ 40°C       | cSt        | <b>42.1</b>   | 42.1         | <br> |
| Acid Number (AN)  | mg KOH/g   | ■ 0.55        | ■ 0.50       | <br> |
| VOLVO             |            |               |              |      |
| CONTAMI           | NATION     |               |              |      |
| Water             | %          | NEG           | NEG          | <br> |
| Particles >4µm    |            |               | 2234         | <br> |
| Particles >6µm    |            |               | <b>□</b> 525 | <br> |
| Particles > 14µm  |            |               | <b>4</b> 3   | <br> |
| ISO 4406:1999 (c) |            |               | 18/16/13     | <br> |
| Silicon           | ppm        | ■3            | <b>2</b>     | <br> |
| Sodium            | ppm        | <b>■&lt;1</b> | <b>0</b>     | <br> |
| Potassium         | ppm        | <b>■</b> <1   | <b>1</b>     | <br> |
|                   |            |               |              |      |
| WEAR ME           | TAIS       |               |              |      |
| _                 |            |               |              |      |
| Iron              | ppm        | <b>■2 ■16</b> | <b>2 12</b>  | <br> |
| Copper            | ppm        |               |              | <br> |
| Lead              | ppm        |               | < 1          | <br> |
| Aluminum          | ppm        | <b>1</b>      | 0            | <br> |
| Chromium          | ppm        | <b>0</b>      | 0            | <br> |
| Molybdenum        | ppm        | ■0            | <b>0</b>     | <br> |
| Nickel            | ppm        | 0             | <1           | <br> |
| Titanium          | ppm        | 0             | 0            | <br> |
| Silver            | ppm        | 0             | 0            | <br> |
| Manganese         | ppm        | <b>■</b> 0    | <b>1</b> 0   | <br> |
| Vanadium          | ppm        | 0             | 0            | <br> |
|                   |            |               |              |      |
| ADDITIVE          | <b>.</b>   |               |              |      |
| ADDITIVE          | 7          |               |              |      |
| Calcium           | ppm        | <b>105</b>    | <b>115</b>   | <br> |
| Magnesium         | ppm        | <b>■</b> <1   | <b>-</b> <1  | <br> |
| Zinc              | ppm        | <b>579</b>    | <b>591</b>   | <br> |
| Phosphorus        | ppm        | <b>441</b>    | <b>429</b>   | <br> |

## Diagnosis

The filter change at the time of sampling has been noted. Resample at the next service interval to monitor. We were unable to perform a particle count due to a high concentration of particles present in this sample. All component wear rates are normal. Moderate concentration of visible dirt/debris present in the oil. The AN level is acceptable for this fluid. The condition of the oil is suitable for further service.