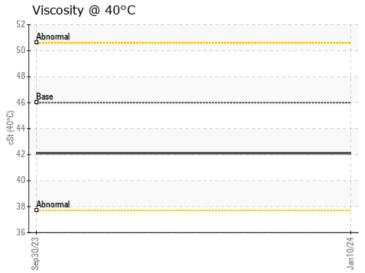

## CONSTRUCTION EQUIPMENT VOLVO EC350EL 314575 - HYDRAULIC SYSTEM

Sample No: VCP439466

Oil Type: VOLVO SUPER HYDRAULIC OIL 46

Job No:

Barium

Boron

| JOD 140.          |            |               |              |      |
|-------------------|------------|---------------|--------------|------|
|                   |            |               |              |      |
| VOLVO             |            |               |              |      |
| SAMPLE II         | NFORMATION |               |              |      |
| Sample Number     |            | VCP439466     | VCP424486    | <br> |
| Sample Date       |            | 10 Jan 2024   | 30 Sep 2023  | <br> |
| Machine Hours     |            | 1057          | 586          | <br> |
| Oil Hours         |            | 1057          | 586          | <br> |
| Oil Changed       |            | Not Changd    | Not Changd   | <br> |
| Sample Status     |            | ABNORMAL      | NORMAL       | <br> |
|                   |            |               |              |      |
| OIL CONDI         | TION       |               |              |      |
|                   |            |               |              |      |
| Visc @ 40°C       | cSt        | <b>42.1</b>   | 42.1         | <br> |
| Acid Number (AN)  | mg KOH/g   | ■ 0.55        | ■ 0.50       | <br> |
| VOLVO             |            |               |              |      |
| CONTAMI           | NATION     |               |              |      |
| Water             | %          | NEG           | NEG          | <br> |
| Particles >4µm    |            |               | 2234         | <br> |
| Particles >6µm    |            |               | <b>□</b> 525 | <br> |
| Particles > 14µm  |            |               | <b>4</b> 3   | <br> |
| ISO 4406:1999 (c) |            |               | 18/16/13     | <br> |
| Silicon           | ppm        | ■3            | <b>2</b>     | <br> |
| Sodium            | ppm        | <b>■&lt;1</b> | <b>0</b>     | <br> |
| Potassium         | ppm        | <b>■</b> <1   | <b>1</b>     | <br> |
|                   |            |               |              |      |
| WEAR ME           | TAIS       |               |              |      |
| _                 |            |               |              |      |
| Iron              | ppm        | <b>■2 ■16</b> | <b>2 12</b>  | <br> |
| Copper            | ppm        |               |              | <br> |
| Lead              | ppm        |               | < 1          | <br> |
| Aluminum          | ppm        | <b>1</b>      | 0            | <br> |
| Chromium          | ppm        | <b>0</b>      | 0            | <br> |
| Molybdenum        | ppm        | ■0            | <b>0</b>     | <br> |
| Nickel            | ppm        | 0             | <1           | <br> |
| Titanium          | ppm        | 0             | 0            | <br> |
| Silver            | ppm        | 0             | 0            | <br> |
| Manganese         | ppm        | <b>■</b> 0    | <b>1</b> 0   | <br> |
| Vanadium          | ppm        | 0             | 0            | <br> |
|                   |            |               |              |      |
| ADDITIVE          | <b>.</b>   |               |              |      |
| ADDITIVE          | 7          |               |              |      |
| Calcium           | ppm        | <b>105</b>    | <b>115</b>   | <br> |
| Magnesium         | ppm        | <b>■</b> <1   | <b>-</b> <1  | <br> |
| Zinc              | ppm        | <b>579</b>    | <b>591</b>   | <br> |
| Phosphorus        | ppm        | <b>441</b>    | <b>429</b>   | <br> |