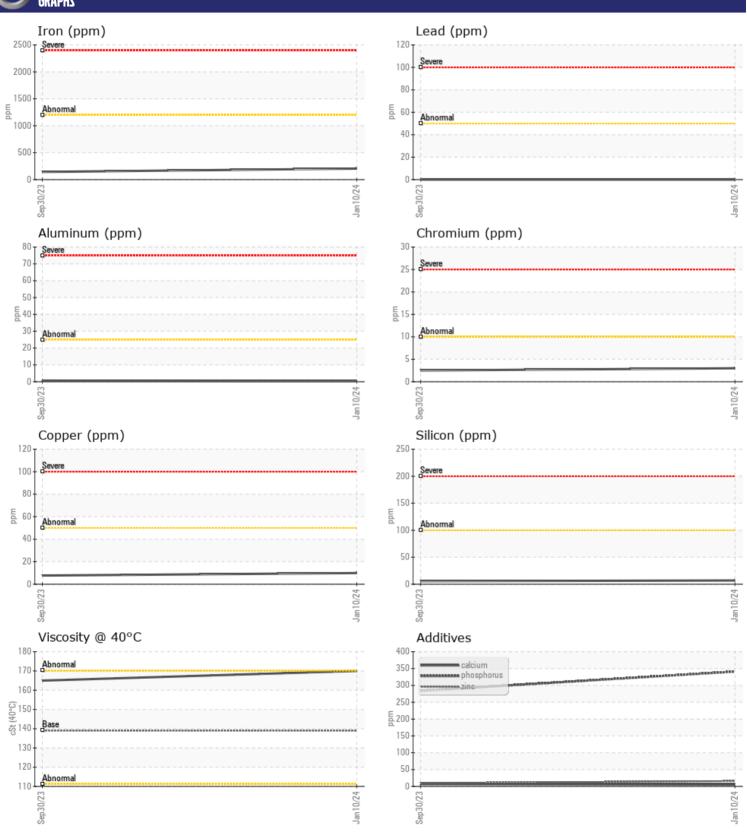

## CONSTRUCTION EQUIPMENT VOLVO EC350EL 314575 - SWING DRIVE

Sample No: VCP438657

Oil Type: VOLVO PREMIUM GEAR OIL 80W-90 GL-5

Job No:

| SAMPLE        | INFORMATION |               |             |      |
|---------------|-------------|---------------|-------------|------|
| Sample Number |             | VCP438657     | VCP424487   | <br> |
| Sample Date   |             | 10 Jan 2024   | 30 Sep 2023 | <br> |
| Machine Hours |             | 1057          | 586         | <br> |
| Oil Hours     |             | 0             | 586         | <br> |
| Oil Changed   |             | Not Changd    | Not Changd  | <br> |
| Sample Status |             | NORMAL        | NORMAL      |      |
| Sample Status |             | NORWAL        | NONVIAL     |      |
| VOLVO         |             |               |             |      |
| OIL CON       | DITION      |               |             |      |
| Visc @ 40°C   | cSt         | <b>170</b>    | <b>165</b>  | <br> |
|               |             |               |             |      |
| CONTAIN       | MINATION    |               |             | <br> |
| _             |             |               |             |      |
| Water         | %           | NEG           | NEG         | <br> |
| Silicon       | ppm         | <b>7</b>      | <b>6</b>    | <br> |
| Sodium        | ppm         | ■3            | <b>2</b>    | <br> |
| Potassium     | ppm         | <b>■&lt;1</b> | <b>1</b>    | <br> |
|               |             |               |             |      |
| WEAR N        | AFTAI S     |               |             |      |
| _             |             | 205           | □143        |      |
| Iron          | ppm         |               |             |      |
| Copper        | ppm         | <b>10</b>     | 8           | <br> |
| Lead          | ppm         | 0             | 0           |      |
| Tin           | ppm         | 0             | <b>-</b> <1 | <br> |
| Aluminum      | ppm         | <b>■</b> <1   | <1 == <1    | <br> |
| Chromium      | ppm         | <b>3</b>      | 2           | <br> |
| Molybdenum    | ppm         | <b>0</b>      | 0           | <br> |
| Nickel        | ppm         | 0             | 0           | <br> |
| Titanium      | ppm         | 0             | 0           | <br> |
| Silver        | ppm         | 0             | 0           | <br> |
| Manganese     | ppm         | 3             | 3           | <br> |
| Vanadium      | ppm         | 0             | 0           | <br> |
| VOLVO         |             |               |             |      |
| ADDITIV       | <b>IES</b>  |               |             |      |
| Calcium       | ppm         | <b>6</b>      | 7           | <br> |
| Magnesium     | ppm         | 0             | 2           | <br> |
| Zinc          | ppm         | <b>1</b> 6    | 10          | <br> |
| Phosphorus    | ppm         | <b>341</b>    | 284         | <br> |
| Barium        | ppm         | <b>4</b>      | 4           | <br> |
| Boron         |             | <b>6</b>      | 0           | <br> |
| וטוטוו        | ppm         | U             | U           | <br> |

## Diagnosis

Resample at the next service interval to monitor. All component wear rates are normal. There is no indication of any contamination in the oil. The condition of the oil is acceptable for the time in service.

## GRAPHS