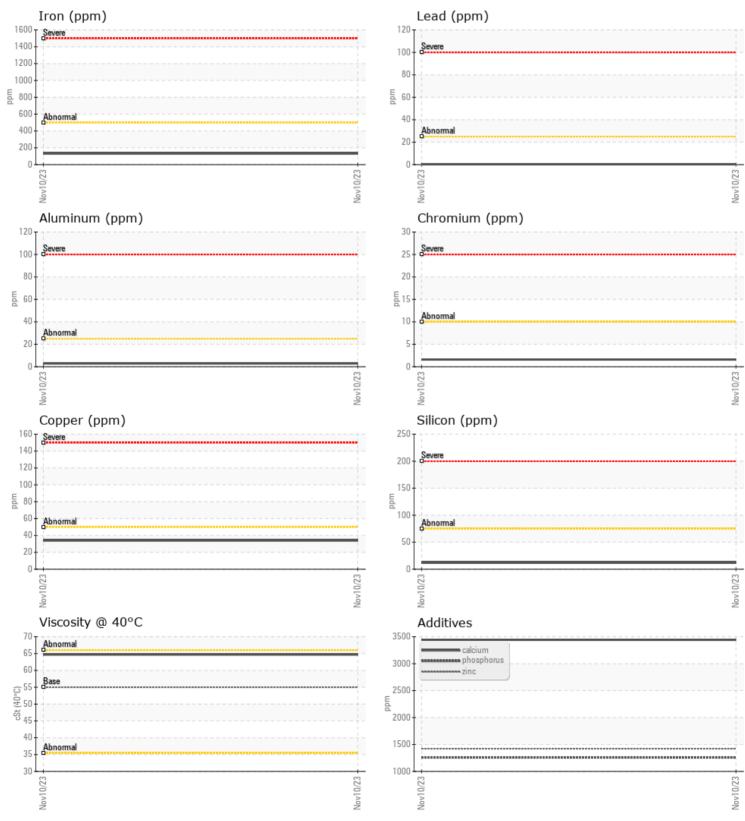

## SAMPLE INFORMATION

| SAWLE I       | NF UKMA I IUN |             |  |  |  |  |  |  |
|---------------|---------------|-------------|--|--|--|--|--|--|
| Sample Number | -             | VCP432458   |  |  |  |  |  |  |
| Sample Date   |               | 10 Nov 2023 |  |  |  |  |  |  |
| Machine Hours |               | 566         |  |  |  |  |  |  |
| Oil Hours     |               | 566         |  |  |  |  |  |  |
| Oil Changed   |               | Changed     |  |  |  |  |  |  |
| Sample Status |               | NORMAL      |  |  |  |  |  |  |
|               |               |             |  |  |  |  |  |  |
| OIL CONDITION |               |             |  |  |  |  |  |  |
| Visc @ 40°C   | cSt           | 64.7        |  |  |  |  |  |  |
|               |               |             |  |  |  |  |  |  |
| CONTAMI       | NATION        |             |  |  |  |  |  |  |
| Water         | %             | NEG         |  |  |  |  |  |  |
| Silicon       | ppm           | <b>12</b>   |  |  |  |  |  |  |
| Sodium        | ppm           | 20          |  |  |  |  |  |  |
|               |               |             |  |  |  |  |  |  |

| Potassium  | ppm   | <b>4</b>   | <br> |  |
|------------|-------|------------|------|--|
|            |       |            |      |  |
| WEAR M     | ETALS |            |      |  |
| Iron       | ppm   | 132        | <br> |  |
| Copper     | ppm   | 34         | <br> |  |
| Lead       | ppm   | <b></b> <1 | <br> |  |
| Tin        | ppm   | <b>1</b>   | <br> |  |
| Aluminum   | ppm   | 3          | <br> |  |
| Chromium   | ppm   | 2          | <br> |  |
| Molybdenum | ppm   | <b>10</b>  | <br> |  |
| Nickel     | ppm   | <b>4</b>   | <br> |  |
| Titanium   | ppm   | 0          | <br> |  |
| Silver     | ppm   | 0          | <br> |  |

| Vanadium    |  |
|-------------|--|
|             |  |
| Variaululli |  |

ppm

ppm

53

0

Manganese

VOLVO **ADDITIVES** 3443 Calcium ppm Magnesium 14 ppm 1422 Zinc ppm Phosphorus 1259 ppm Barium 0 🔲 ppm 105 Boron ppm