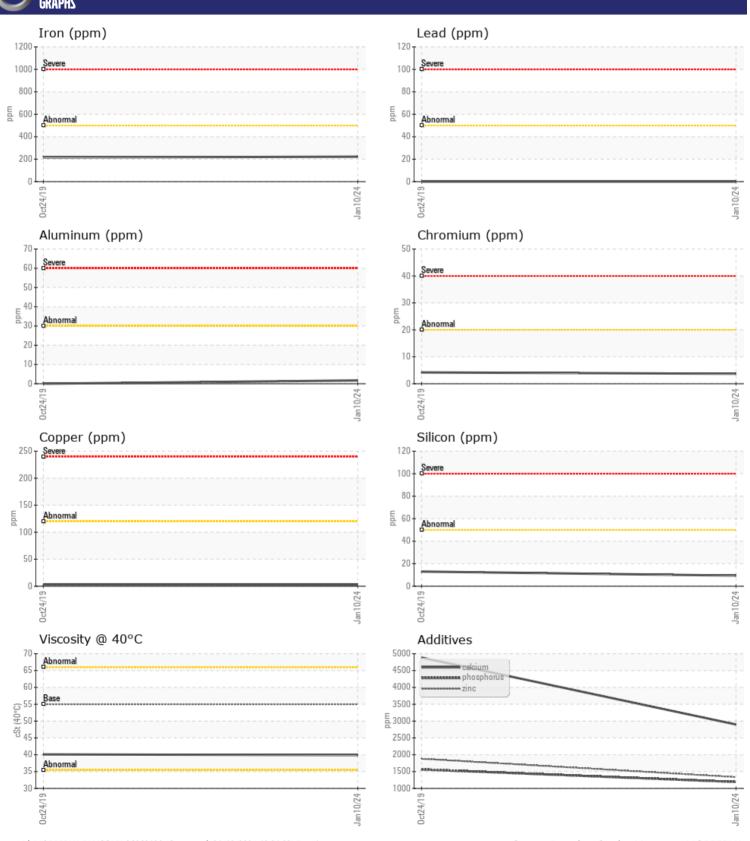

# CONSTRUCTION EQUIPMENT W07014112 VOLVO L220H 3091 - FRONT AXLE

 Sample No:
 VCP409488

 Oil Type:
 VOLVO WB 102

 Job No:
 W07014112

| SAMPLE INFORMAT | TION        |             |      |
|-----------------|-------------|-------------|------|
| Sample Number   | VCP409488   | VCP250159   | <br> |
| Sample Date     | 10 Jan 2024 | 24 Oct 2019 | <br> |
| Machine Hours   | 11633       | 2096        | <br> |
| Oil Hours       | 0           | 0           | <br> |
| Oil Changed     | Changed     | Changed     | <br> |
| Sample Status   | NORMAL      | NORMAL      | <br> |
|                 |             |             |      |

### MORGAN LUMBER 628 JEB STUART HWY RED OAK, VA US 23964

Contact: Service Manager

T: F:

| OIL CO | NDITION |       |              |      |
|--------|---------|-------|--------------|------|
| @ 40°C | cSt     | ■39.9 | <b>4</b> 0.1 | <br> |

| CONTAMI   | NATION |          |            |      |
|-----------|--------|----------|------------|------|
| Water     | %      | NEG      | NEG        | <br> |
| Silicon   | ppm    | ■9       | <b>1</b> 3 | <br> |
| Sodium    | ppm    | <b>0</b> | <b>4</b>   | <br> |
| Potassium | ppm    | <b>1</b> | <b>2</b>   | <br> |

### **WEAR METALS 222** ppm **215** Copper ppm **2 3** Lead ppm **0 0** Tin ppm **0 0** Aluminum ppm **2 0** Chromium **4 4** ppm Molybdenum **-<1 2** ppm Nickel **-<1 1**2 ppm Titanium 0 0 ppm Silver 0 0 ppm Manganese ppm **3 5** Vanadium mag

|            | φρ  |             |             |  |  |
|------------|-----|-------------|-------------|--|--|
| ADDITIVES  |     |             |             |  |  |
| Calcium    | ppm | ■2898       | ■4886       |  |  |
| Magnesium  | ppm | <b>11</b>   | <b>9</b>    |  |  |
| Zinc       | ppm | <b>1335</b> | ■1880       |  |  |
| Phosphorus | ppm | <b>1191</b> | 1563        |  |  |
| Barium     | ppm | <b>■</b> 3  | <b>0</b>    |  |  |
| Boron      | ppm | <b>106</b>  | <b>1</b> 39 |  |  |

## Diagnosis

Resample at the next service interval to monitor. All component wear rates are normal. There is no indication of any contamination in the oil. The condition of the oil is acceptable for the time in service.