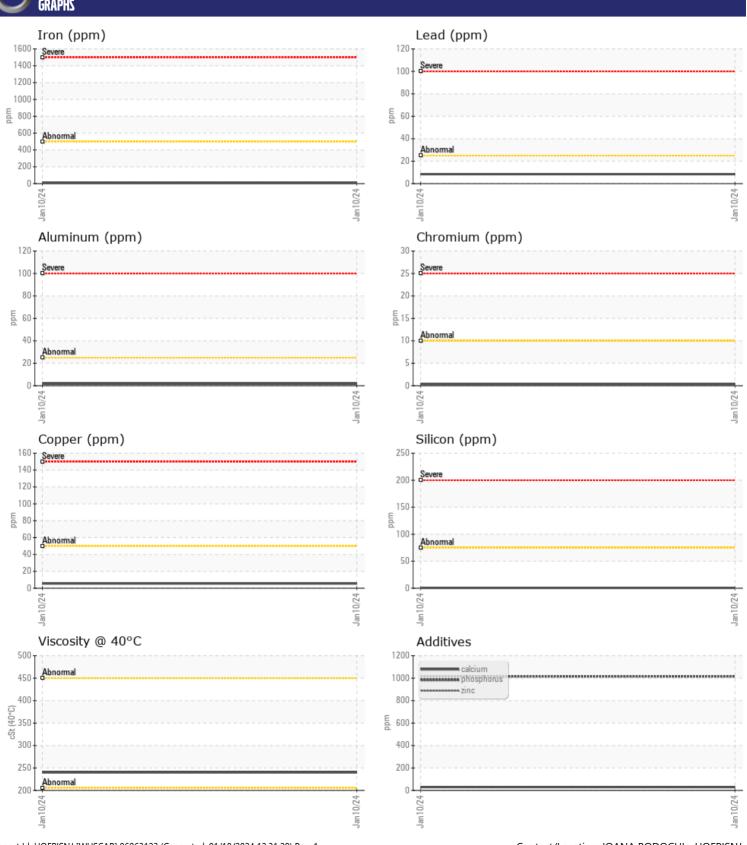

**2** 

**-**<1

1

0

0

<1

**0** 

| VOLVO         |               |               |      |  |
|---------------|---------------|---------------|------|--|
| SAMPL         | E INFORMATION |               |      |  |
| Sample Number | •             | VCP436558     | <br> |  |
| Sample Date   |               | 10 Jan 2024   | <br> |  |
| Machine Hours |               | 3036          | <br> |  |
| Oil Hours     |               | 0             | <br> |  |
| Oil Changed   |               | N/A           | <br> |  |
| Sample Status |               | NORMAL        | <br> |  |
|               |               |               |      |  |
| VOI TO        | IDITION       |               |      |  |
|               |               |               |      |  |
| Visc @ 40°C   | cSt           | <b>240</b>    | <br> |  |
| VOLVO         |               |               |      |  |
| CONTA         | MINATION      |               |      |  |
| Water         | %             | NEG           | <br> |  |
| Silicon       | ppm           | <b>-&lt;1</b> | <br> |  |
| Sodium        | ppm           | <b>■</b> 0    | <br> |  |
| Potassium     | ppm           | <b>2</b>      | <br> |  |
|               |               |               |      |  |
| VOLVO         | METALC        |               | <br> |  |
| WEAR          | METALS        |               |      |  |
| Iron          | ppm           | <b>11</b>     | <br> |  |
| Copper        | ppm           | <b>6</b>      | <br> |  |
| Lead          | ppm           | <b>■8</b>     | <br> |  |

## Diagnosis

Resample at the next service interval to monitor.All component wear rates are normal. There is no indication of any contamination in the oil. The condition of the oil is acceptable for the time in service.

| VOLVO      |     |      |  |  |  |  |  |  |  |
|------------|-----|------|--|--|--|--|--|--|--|
| ADDITION   |     |      |  |  |  |  |  |  |  |
| Calcium    | ppm | 29   |  |  |  |  |  |  |  |
| Magnesium  | ppm | 5    |  |  |  |  |  |  |  |
| Zinc       | ppm | 0    |  |  |  |  |  |  |  |
| Phosphorus | ppm | 1016 |  |  |  |  |  |  |  |
| Barium     | ppm | 4    |  |  |  |  |  |  |  |
| Boron      | ppm | 173  |  |  |  |  |  |  |  |