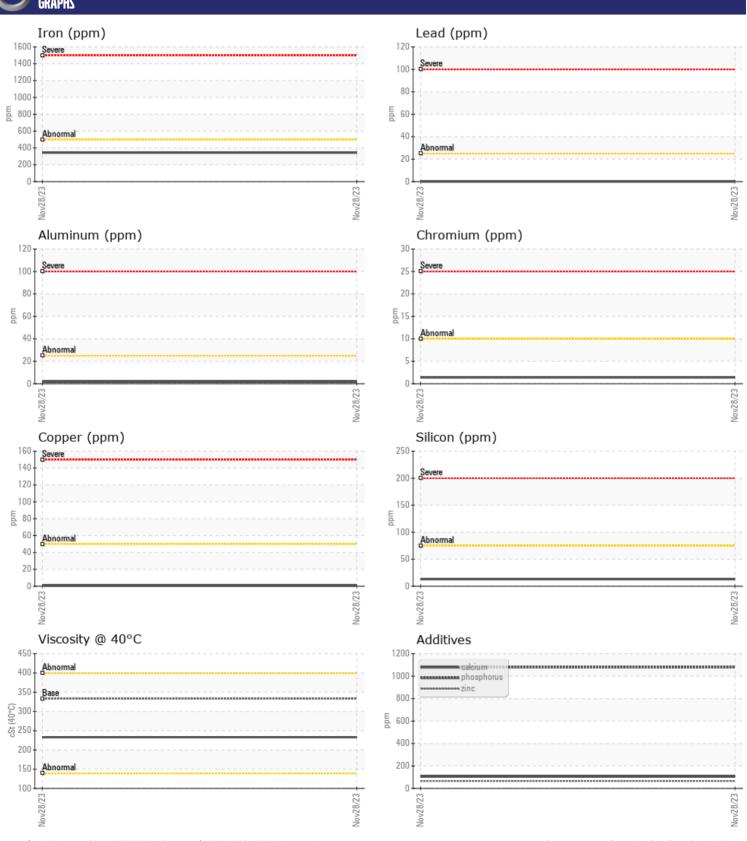

# CONSTRUCTION EQUIPMENT 633743 VOLVO SD115B 236662 - REAR RIGHT FINAL DRIVE

VCP440780 Sample No:

Oil Type: VOLVO PREMIUM GEAR OIL 85W-140 GL-5

Job No: 633743

| VOLVO         | E INFORMATIO | 1           |      |  |
|---------------|--------------|-------------|------|--|
|               | INFURMATIUI  |             | <br> |  |
| Sample Number |              | VCP440780   | <br> |  |
| Sample Date   |              | 28 Nov 2023 | <br> |  |
| Machine Hours |              | 4274        | <br> |  |
| Oil Hours     |              | 1000        | <br> |  |
| Oil Changed   |              | Changed     | <br> |  |
| Sample Status |              | NORMAL      | <br> |  |
|               |              |             |      |  |
| OIL CON       | IDITION      |             |      |  |
| Visc @ 40°C   | cSt          | <b>233</b>  | <br> |  |
|               |              |             |      |  |
| VOLVO         |              |             |      |  |
| LUNIA         | MINATION     |             |      |  |
| Water         | %            | NEG         | <br> |  |
| Silicon       | ppm          | <b>13</b>   | <br> |  |
| Sodium        | ppm          | <b>0</b>    | <br> |  |
| Potassium     | ppm          | <b>2</b>    | <br> |  |
|               |              |             |      |  |
| WEAR N        | MFTAI S      |             |      |  |
| Iron          |              | □344        | <br> |  |
| Copper        | ppm          | ■344<br>■<1 | <br> |  |
| Lead          | ppm          | <b>0</b>    | <br> |  |
| Tin           | ppm          | <b>■</b> 0  | <br> |  |
| Aluminum      | ppm          | <b>■</b> 2  | <br> |  |
| Chromium      | ppm          | ■2<br>■1    | <br> |  |
| Molybdenum    | ppm          | <b>3</b>    | <br> |  |
| Nickel        | ppm          | <b>■</b> 0  | <br> |  |
| Titanium      | ppm          | 0           | <br> |  |
| Silver        | ppm          | 0           | <br> |  |
|               | ppm          | -           | <br> |  |
| Manganese     | ppm          | <b>4</b>    | <br> |  |
| Vanadium      | ppm          | U           | <br> |  |
| VOLVO         |              |             | <br> |  |
| ADDITIV       | VES          |             |      |  |
| Calcium       | ppm          | <b>105</b>  | <br> |  |
| Magnesium     | ppm          | ■38         | <br> |  |
| Zinc          | ppm          | <b>66</b>   | <br> |  |
| Phosphorus    | ppm          | ■1080       | <br> |  |
| Barium        | ppm          | <b>■</b> 3  | <br> |  |
| _             |              |             |      |  |

## Diagnosis

Resample at the next service interval to monitor.All component wear rates are normal. There is no indication of any contamination in the oil. The condition of the oil is acceptable for the time in service.