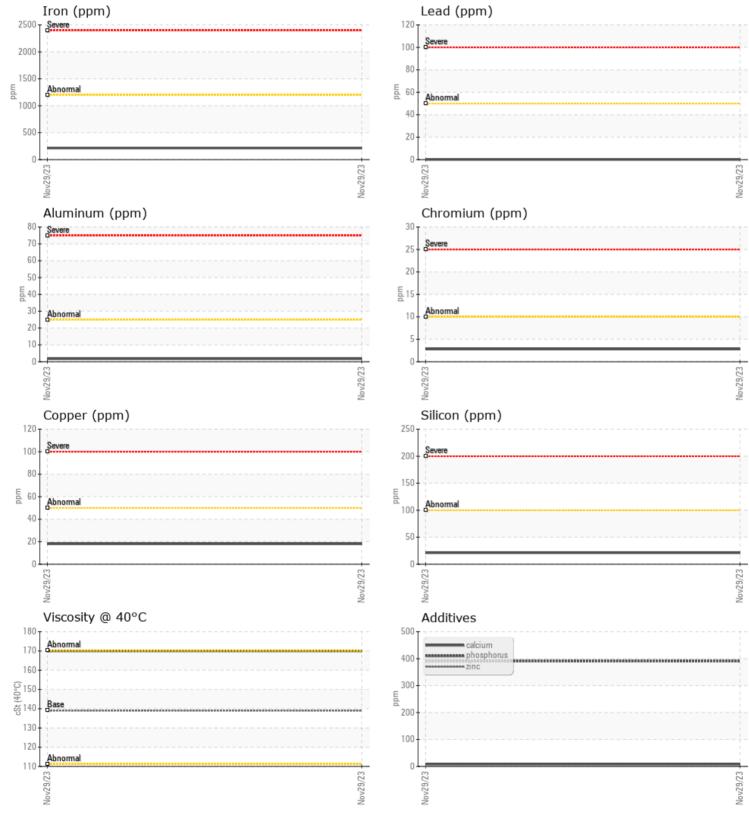

### SAMPLE INFORMATION

Magnesium

Phosphorus

Zinc

Barium

Boron

VOLVO

| Sample Number |      | VCP440616   |  |  |  |  |
|---------------|------|-------------|--|--|--|--|
| Sample Date   |      | 29 Nov 2023 |  |  |  |  |
| Machine Hours |      | 516         |  |  |  |  |
| Oil Hours     |      | 516         |  |  |  |  |
| Oil Changed   |      | Changed     |  |  |  |  |
| Sample Status |      | NORMAL      |  |  |  |  |
|               |      |             |  |  |  |  |
| OIL CONDI     | TION |             |  |  |  |  |
| Visc @ 40°C   | cSt  | <b>170</b>  |  |  |  |  |
| CONTAMINATION |      |             |  |  |  |  |
| Water         | %    | NEG         |  |  |  |  |
| Silicon       | ppm  | 21          |  |  |  |  |
| Sodium        | ppm  | 0           |  |  |  |  |
| Potassium     | ppm  | ∎1          |  |  |  |  |
|               |      |             |  |  |  |  |
| WEAR METALS   |      |             |  |  |  |  |
| Iron          | ppm  | 213         |  |  |  |  |
| Copper        | ppm  | <b>18</b>   |  |  |  |  |
| Lead          | ppm  | 0           |  |  |  |  |
| Tin           | ppm  | 0           |  |  |  |  |
| Aluminum      | ppm  | 2           |  |  |  |  |
| Chromium      | ppm  | 3           |  |  |  |  |
| Molybdenum    | ppm  | 0           |  |  |  |  |
| Nickel        | ppm  | 0           |  |  |  |  |
| Titanium      | ppm  | 0           |  |  |  |  |
| Silver        | ppm  | 0           |  |  |  |  |
| Manganese     | ppm  | 3           |  |  |  |  |
| Vanadium      | ppm  | 0           |  |  |  |  |
| ADDITIVES     | 5    |             |  |  |  |  |
| Calcium       | ppm  | 8           |  |  |  |  |