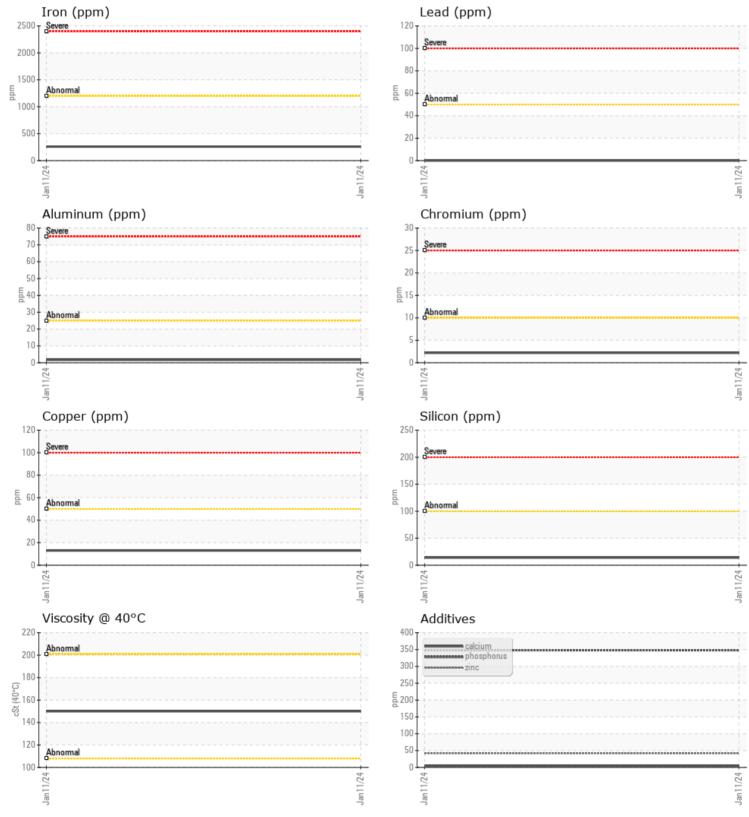

| V WEAR METALS |     |            |  |  |  |
|---------------|-----|------------|--|--|--|
| Iron          | ppm | 260        |  |  |  |
| Copper        | ppm | <b>1</b> 3 |  |  |  |
| Lead          | ppm | 0          |  |  |  |
| Tin           | ppm | 0          |  |  |  |
| Aluminum      | ppm | 2          |  |  |  |
| Chromium      | ppm | 2          |  |  |  |
| Molybdenum    | ppm | 0          |  |  |  |
| Nickel        | ppm | 0          |  |  |  |
| Titanium      | ppm | 0          |  |  |  |
| Silver        | ppm | 0          |  |  |  |
| Manganese     | ppm | 3          |  |  |  |
| Vanadium      | ppm | 0          |  |  |  |

**ADDITIVES** Calcium 4 ppm Magnesium 0 ppm 42 Zinc ppm Phosphorus 348 ppm Barium 5 ppm Boron 0 ppm

COWIN EQUIPMENT COMPANY

7950 PITTMAN AVE PENSACOLA, FL US 32534 Contact: HUGH DOBBS HDOBBS@COWIN.COM T: (850)479-3004 F: (850)474-1602

## Diagnosis

Resample at the next service interval to monitor.All component wear rates are normal. There is no indication of any contamination in the oil. The condition of the oil is acceptable for the time in service.