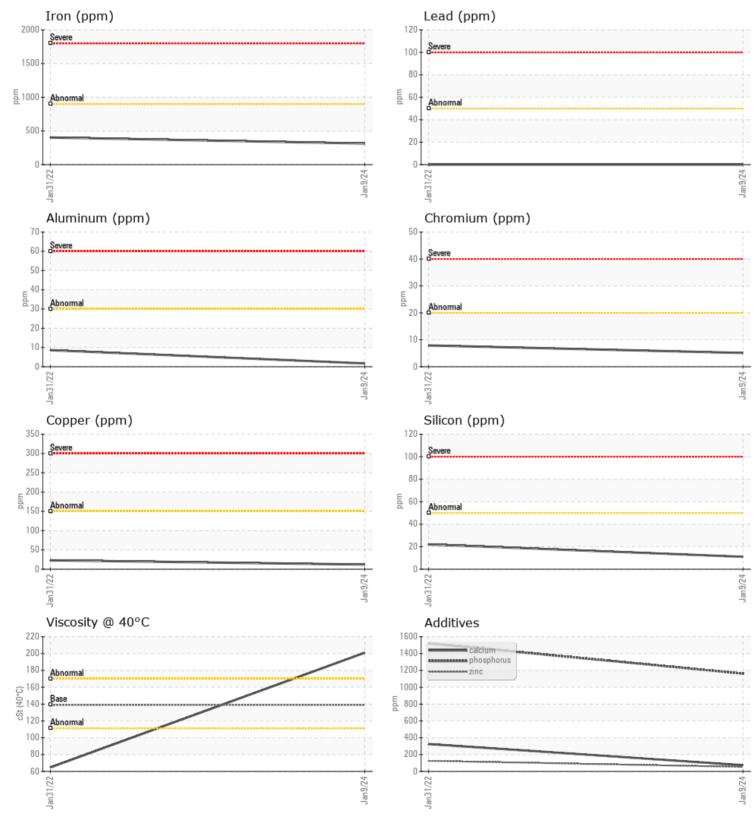

## **CONSTRUCTION EQUIPMENT**

GRAPHS

VOLVO

Report Id: VOLVO8247 [WUSCAR] 06063138 (Generated: 01/19/2024 10:53:34) Rev: 1

Contact/Location: HUGH DOBBS - VOLVO8247