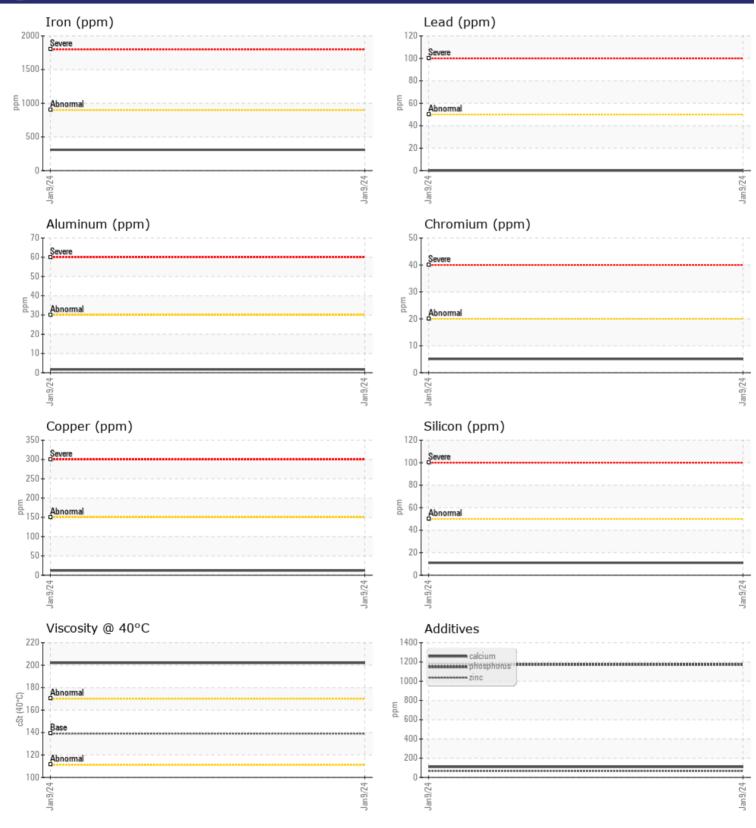

## Diagnosis

Resample at the next service interval to monitor.All component wear rates are normal. There is no indication of any contamination in the oil. The condition of the oil is acceptable for the time in service.

| Sumple Dute   |          |           |      |  |
|---------------|----------|-----------|------|--|
| Machine Hours |          | 4956      | <br> |  |
| Oil Hours     |          | 0         | <br> |  |
| Oil Changed   |          | Changed   | <br> |  |
| Sample Status |          | NORMAL    | <br> |  |
|               |          |           |      |  |
| OIL CON       | DITION   |           |      |  |
| Visc @ 40°C   | cSt      | 202       | <br> |  |
| CONTAN        | MINATION |           |      |  |
| Water         | %        | NEG       | <br> |  |
| Silicon       | ppm      | <b>11</b> | <br> |  |
| Sodium        | ppm      | 0         | <br> |  |
| Potassium     | ppm      | <b>4</b>  | <br> |  |
| WEAR N        | METALS   |           |      |  |
| Iron          | ppm      | 309       | <br> |  |
| Copper        | ppm      | <b>12</b> | <br> |  |
| Lead          | ppm      | 0         | <br> |  |
| Tin           | ppm      | 0         | <br> |  |
| Aluminum      | ppm      | 2         | <br> |  |
| Chromium      | ppm      | 5         | <br> |  |
| Molybdenum    | ppm      | 6         | <br> |  |
| Nickel        | ppm      | 3         | <br> |  |
| Titanium      | ppm      | 0         | <br> |  |
| Silver        | ppm      | 0         | <br> |  |
| Manganese     | ppm      | <b>11</b> | <br> |  |
| Vanadium      | ppm      | 0         | <br> |  |

| Calcium    | ppm | <b>109</b>  |  |  |  |  |  |  |
|------------|-----|-------------|--|--|--|--|--|--|
| Magnesium  | ppm | <b>1</b> 3  |  |  |  |  |  |  |
| Zinc       | ppm | 66          |  |  |  |  |  |  |
| Phosphorus | ppm | <b>1172</b> |  |  |  |  |  |  |
| Barium     | ppm | 5           |  |  |  |  |  |  |
| Boron      | ppm | <b>108</b>  |  |  |  |  |  |  |