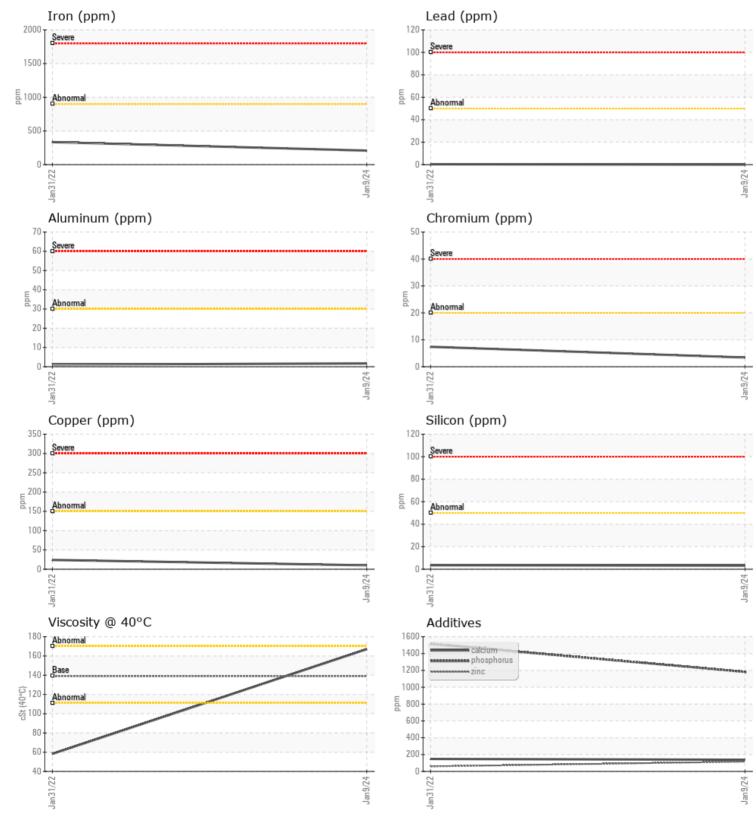

## CONSTRUCTION EQUIPMENT RS0036629 VOLVO A30G 752053 - FRONT AXLE

 Sample No:
 VCP415152

 Oil Type:
 VOLVO PREMI

VOLVO

VOLVO PREMIUM GEAR OIL 80W-90 GL-5

Job No:

RS0036629

|               | INFORMATION | 1           |             |      |
|---------------|-------------|-------------|-------------|------|
| Sample Number | -           | VCP415152   | VCP346899   | <br> |
| Sample Date   |             | 09 Jan 2024 | 31 Jan 2022 | <br> |
| Machine Hours |             | 4956        | 2189        | <br> |
| Oil Hours     |             | 0           | 0           | <br> |
| Oil Changed   |             | Changed     | Changed     | <br> |
| Sample Status |             | NORMAL      | ATTENTION   | <br> |
|               |             |             |             |      |
| OIL CON       | DITION      |             |             |      |
| Visc @ 40°C   | cSt         | 167         | ▲ 58.2      | <br> |
|               |             |             |             |      |
| CONTAN        | MINATION    |             |             |      |
| Water         | %           | NEG         | NEG         | <br> |
| Silicon       | ppm         | 3           | 4           | <br> |
| Sodium        | ppm         | 0           | 4           | <br> |
| Potassium     | ppm         | 2           | 2           | <br> |
|               |             |             |             |      |
| WEAR N        | IETALS      |             |             |      |
| Iron          | ppm         | 208         | 334         | <br> |
| Copper        | ppm         | <b>10</b>   | 24          | <br> |
| Lead          | ppm         | 0           | <b></b> <1  | <br> |
| Tin           | ppm         | 0           | <b></b> <1  | <br> |
| Aluminum      | ppm         | 2           | 1           | <br> |
| Chromium      | ppm         | 3           | 7           | <br> |
| Molybdenum    | ppm         | 6           | 9           | <br> |
| Nickel        | ppm         | 2           | 3           | <br> |
| Titanium      | ppm         | 0           | <1          | <br> |
| Silver        | ppm         | 0           | 1           | <br> |
| Manganese     | ppm         | 8           | 25          | <br> |
| Vanadium      | ppm         | 0           | 0           | <br> |

## Diagnosis

Resample at the next service interval to monitor.All component wear rates are normal. There is no indication of any contamination in the oil. The condition of the oil is acceptable for the time in service.

## **CONSTRUCTION EQUIPMENT**

GRAPHS

VOLVO

Report Id: VOLVO8247 [WUSCAR] 06063141 (Generated: 01/19/2024 11:03:05) Rev: 1

Contact/Location: HUGH DOBBS - VOLVO8247