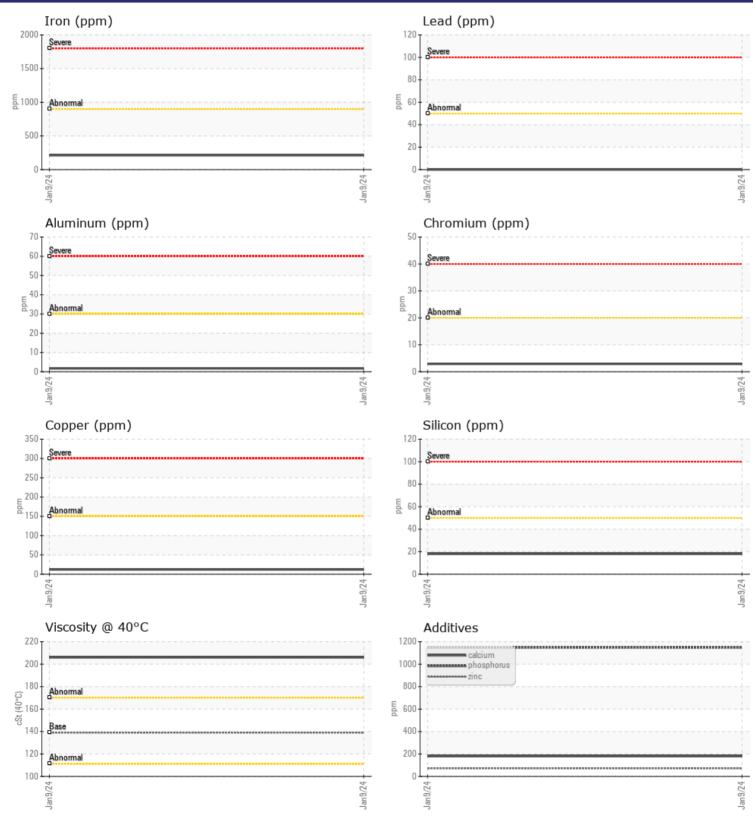

RS0036629

|                   | E INFORMATION |             |      |      |
|-------------------|---------------|-------------|------|------|
| Sample Number     |               | VCP430891   | <br> |      |
| Sample Date       |               | 09 Jan 2024 | <br> |      |
| Machine Hours     |               | 4956        | <br> |      |
| Oil Hours         |               | 0           | <br> |      |
| Oil Changed       |               | Changed     | <br> |      |
| Sample Status     |               | NORMAL      | <br> |      |
|                   |               |             |      |      |
| OIL CON           | IDITION       |             |      |      |
| Visc @ 40°C       | cSt           | 206         | <br> |      |
|                   |               |             |      |      |
|                   | MINATION      |             | <br> | <br> |
|                   | %             | NEG         | <br> |      |
| Water             |               |             |      |      |
| Silicon<br>Sodium | ppm           | □ 18<br>□ 0 | <br> |      |
| Potassium         | ppm           | 3           | <br> |      |
| Polassium         | ppm           | <b>_</b> 3  | <br> |      |
| VOLVO             |               |             |      |      |
| WEAR I            | METALS        |             |      |      |
| Iron              | ppm           | 213         | <br> |      |
| Copper            | ppm           | <b>12</b>   | <br> |      |
| Lead              | ppm           | 0           | <br> |      |
| Tin               | ppm           | 0           | <br> |      |
| Aluminum          | ppm           | 2           | <br> |      |
| Chromium          | ppm           | 3           | <br> |      |
| Molybdenum        | ppm           | <b>□</b> 4  | <br> |      |
| Nickel            | ppm           | 2           | <br> |      |
| Titanium          | ppm           | 0           | <br> |      |
| Silver            | ppm           | 0           | <br> |      |
| Manganese         | ppm           | 7           | <br> |      |
| Vanadium          | ppm           | 0           | <br> |      |
| VOLVO             |               |             |      |      |
| ADDITIV           | VES           |             |      |      |
| Calcium           | ppm           | 180         | <br> |      |
| Magnesium         | ppm           | 13          | <br> |      |
| gilleann          | 66.11         |             |      |      |

## **CONSTRUCTION EQUIPMENT**

GRAPHS

VOLVO

Report Id: VOLVO8247 [WUSCAR] 06063142 (Generated: 01/19/2024 11:02:44) Rev: 1

Contact/Location: HUGH DOBBS - VOLVO8247