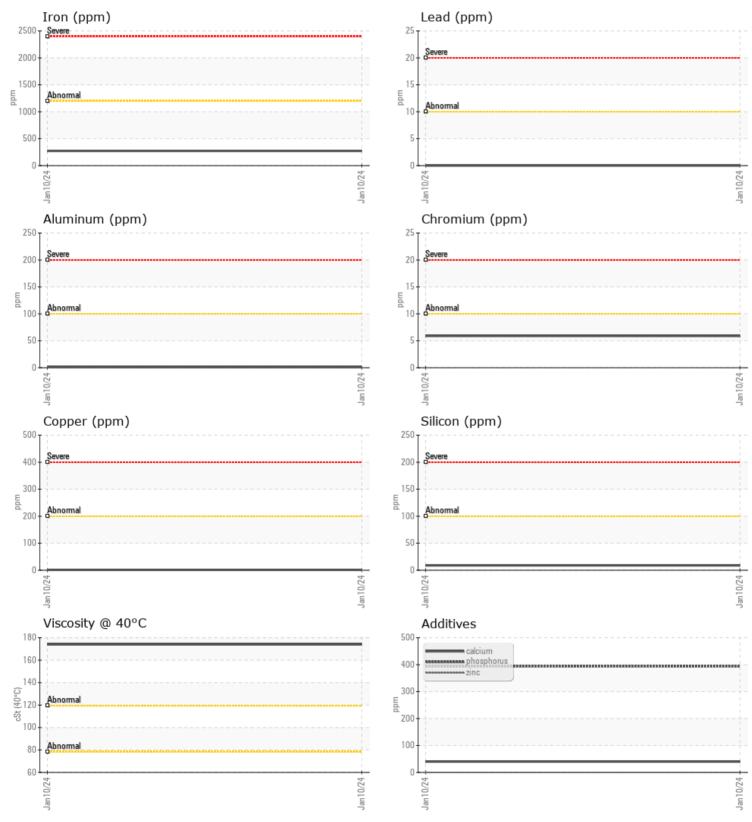

#### Job No:

Barium

Boron

|               | INFORMATION |             |      |  |
|---------------|-------------|-------------|------|--|
| Sample Number |             | VCP438660   | <br> |  |
| Sample Date   |             | 10 Jan 2024 | <br> |  |
| Machine Hours |             | 1057        | <br> |  |
| Oil Hours     |             | 0           | <br> |  |
| Oil Changed   |             | Not Changd  | <br> |  |
| Sample Status |             | NORMAL      | <br> |  |
|               |             |             |      |  |
| OIL CON       | חודוחא      |             |      |  |
|               |             |             |      |  |
| Visc @ 40°C   | cSt         | <b>174</b>  | <br> |  |
| VOLVO         |             |             | <br> |  |
| CONTAN        | MINATION    |             |      |  |
| Water         | %           | NEG         | <br> |  |
| Silicon       | ppm         | <b>9</b>    | <br> |  |
| Sodium        | ppm         | 0           | <br> |  |
| Potassium     | ppm         | ∎1          | <br> |  |
|               |             |             |      |  |
| WEAR N        | AFTAI S     |             |      |  |
|               |             | - 272       |      |  |
| Iron          | ppm         | 272         | <br> |  |
| Copper        | ppm         | ∎1          | <br> |  |
| Lead<br>Tin   | ppm         | 0           |      |  |
| Aluminum      | ppm         | 2           | <br> |  |
| Chromium      | ppm         | <b>6</b>    | <br> |  |
| Molybdenum    | ppm         | 0           | <br> |  |
| Nickel        | ppm         |             | <br> |  |
| Titanium      | ppm         | 0           | <br> |  |
| Silver        | ppm<br>ppm  | 0           | <br> |  |
| Manganese     | ppm         | 4           | <br> |  |
| Vanadium      | ppm         | 0           | <br> |  |
|               | Phil        | U U         |      |  |
| VOLVO         |             |             |      |  |
| V ADDITIV     | EZ          |             |      |  |
| Calcium       | ppm         | 40          | <br> |  |
| Magnesium     | ppm         | <1          | <br> |  |
| Zinc          | ppm         | 0           | <br> |  |
| Phosphorus    | ppm         | 394         | <br> |  |
| р ·           |             | -           |      |  |

# **CONSTRUCTION EQUIPMENT**

GRAPHS

VOLVO

Report Id: CITMILCON [WUSCAR] 06063148 (Generated: 01/19/2024 11:05:37) Rev: 1

Contact/Location: TAVINS BANKS - CITMILCON