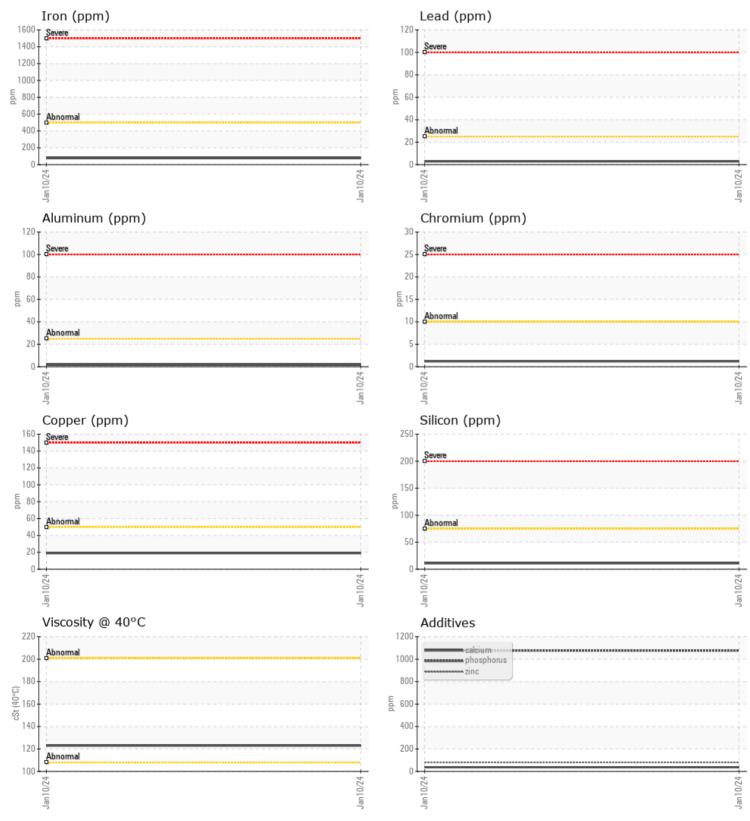

CONSTRUCTION EQUIPMENT RS0036684 GROVE RT770 237556 - FRONT LEFT FINAL DRIVE

| Sample No: | VCP430899   |
|------------|-------------|
| Oil Type:  | COWIN 80W90 |
| Job No:    | RS0036684   |

VOLVO

|               | INFORMATION |             |      |  |
|---------------|-------------|-------------|------|--|
| Sample Number |             | VCP430899   | <br> |  |
| Sample Date   |             | 10 Jan 2024 | <br> |  |
| Machine Hours |             | 211         | <br> |  |
| Oil Hours     |             | 0           | <br> |  |
| Oil Changed   |             | Changed     | <br> |  |
| Sample Status |             | NORMAL      |      |  |
| Sample Status |             | NORMAL      | <br> |  |
| VOLVO         |             |             |      |  |
| V OIL CONE    | DITION      |             |      |  |
| Visc @ 40°C   | cSt         | 123         | <br> |  |
|               |             |             |      |  |
| CONTAM        |             |             |      |  |
|               |             |             |      |  |
| Water         | %           | NEG         | <br> |  |
| Silicon       | ppm         | <b>11</b>   | <br> |  |
| Sodium        | ppm         | 0           | <br> |  |
| Potassium     | ppm         | <b>9</b>    | <br> |  |
| VOLVO         |             |             |      |  |
| WEAR M        | ETALS       |             |      |  |
| Iron          | ppm         | 77          | <br> |  |
| Copper        | ppm         | <b>1</b> 9  | <br> |  |
| Lead          | ppm         | 3           | <br> |  |
| Tin           | ppm         | <1          | <br> |  |
| Aluminum      | ppm         | 2           | <br> |  |
| Chromium      | ppm         | 1           | <br> |  |
| Molybdenum    | ppm         | 0           | <br> |  |
| Nickel        | ppm         | 0           | <br> |  |
| Titanium      | ppm         | 0           | <br> |  |
| Silver        | ppm         | 0           | <br> |  |
| Manganese     | ppm         | 2           | <br> |  |
| Vanadium      | ppm         | 0           | <br> |  |
|               |             |             |      |  |
|               | EC          |             | <br> |  |
| ADDITIV       | 17          |             |      |  |
| Calcium       | nnm         | 27          |      |  |

| Calcium    | ppm | 37   | <br> |  |
|------------|-----|------|------|--|
| Magnesium  | ppm | 2    | <br> |  |
| Zinc       | ppm | 81   | <br> |  |
| Phosphorus | ppm | 1077 | <br> |  |
| Barium     | ppm | 5    | <br> |  |
| Boron      | ppm | 143  | <br> |  |

## **CONSTRUCTION EQUIPMENT**

GRAPHS

VOLVO

Report Id: VOLVO8247 [WUSCAR] 06063150 (Generated: 01/19/2024 10:19:42) Rev: 1

Contact/Location: HUGH DOBBS - VOLVO8247