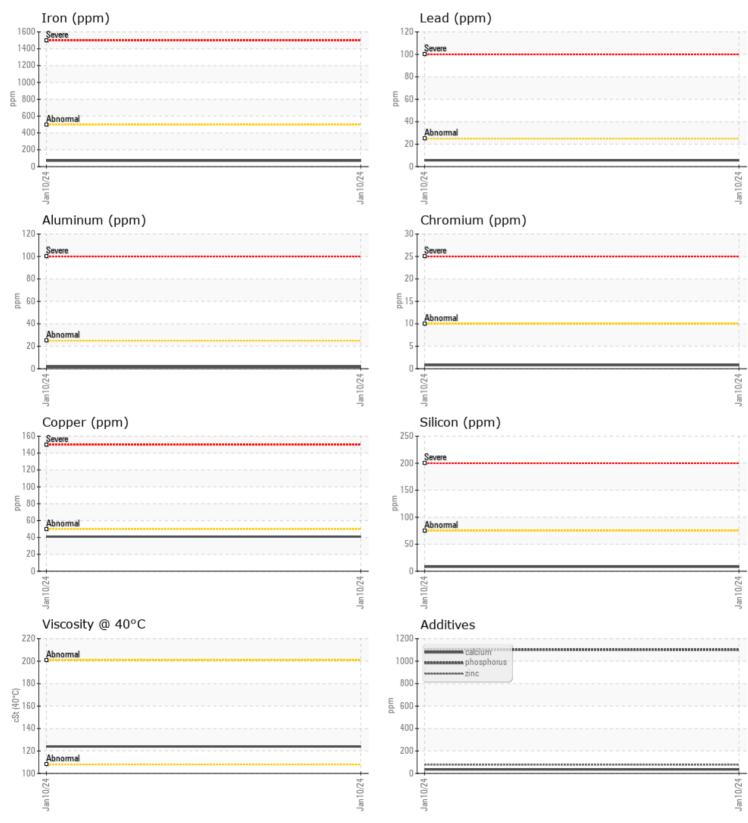

## **CONSTRUCTION EQUIPMENT**

GRAPHS

VOLVO

Report Id: VOLVO8247 [WUSCAR] 06063151 (Generated: 01/19/2024 11:07:47) Rev: 1

Contact/Location: HUGH DOBBS - VOLVO8247