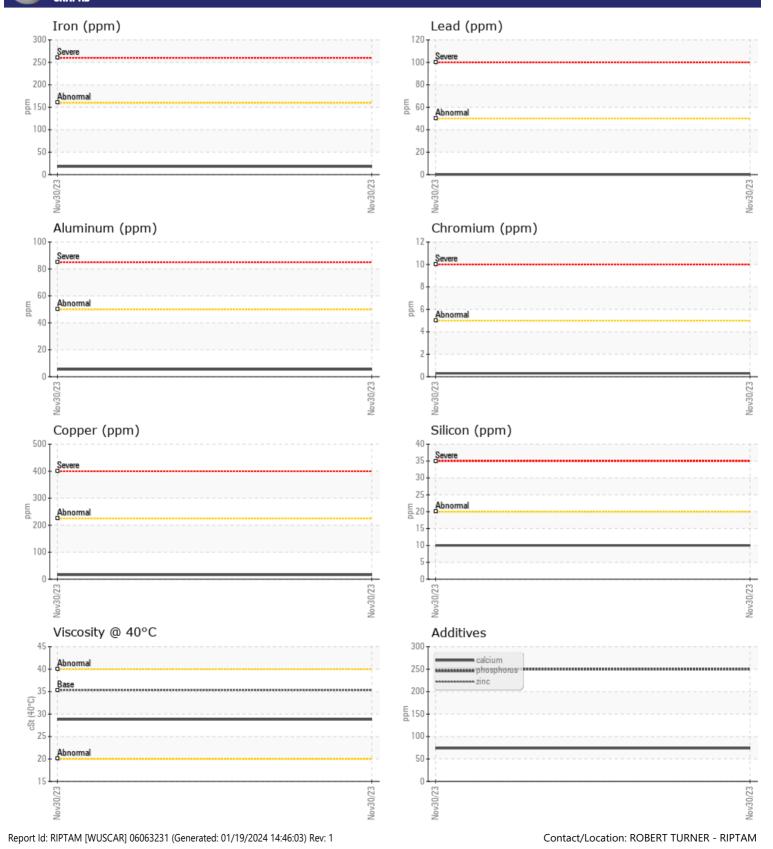

## VOLVO

634785

| SAMPLE INFORMATION |          |             |   |  |   |                                       |
|--------------------|----------|-------------|---|--|---|---------------------------------------|
|                    |          |             | _ |  | _ |                                       |
| Sample Number      |          | VCP432200   |   |  |   |                                       |
| Sample Date        |          | 30 Nov 2023 |   |  |   | RIPA AND ASSOCIATES                   |
| Machine Hours      |          | 527         |   |  |   | 10149 FISHER AVENUE                   |
| Oil Hours          |          | 527         |   |  |   | TAMPA, FL                             |
| Oil Changed        |          | Not Changd  |   |  |   | US 33619                              |
| Sample Status      |          | NORMAL      |   |  |   | Contact: ROBERT TURNER                |
| VOLVO              |          |             |   |  |   | rturner@ripatampa.com                 |
| OIL CON            | IDITION  |             |   |  |   | T:                                    |
| Visc @ 40°C        | cSt      | 28.8        |   |  |   | F:                                    |
|                    | CST      | 20.0        |   |  |   |                                       |
| VOLVO              |          |             |   |  |   | Diagnosis                             |
|                    | MINATION |             |   |  |   | Resample at the next service interval |
| Water              | %        | NEG         |   |  |   | to monitor.All component wear rates   |
| Silicon            | ppm      | <b>10</b>   |   |  |   | are normal. There is no indication of |
| Sodium             | ppm      | 0           |   |  |   | any contamination in the fluid. The   |
| Potassium          | ppm      | 2           |   |  |   | condition of the fluid is acceptable  |
|                    |          |             |   |  |   | for the time in service.              |
| WEAR I             | METALS   |             |   |  |   |                                       |
| Iron               | ppm      | <b>1</b> 8  |   |  |   |                                       |
| Copper             | ppm      | 16          |   |  |   |                                       |
| Lead               | ppm      | 0           |   |  |   |                                       |
| Tin                | ppm      | 1           |   |  |   |                                       |
| Aluminum           | ppm      | 5           |   |  |   |                                       |
| Chromium           | ppm      |             |   |  |   |                                       |
| Molybdenum         | ppm      | 0           |   |  |   |                                       |
| Nickel             | ppm      | <b></b> <1  |   |  |   |                                       |
| Titanium           | ppm      | 0           |   |  |   |                                       |
| Silver             | ppm      | 0           |   |  |   |                                       |
| Manganese          | ppm      | 2           |   |  |   |                                       |
| Vanadium           | ppm      | 0           |   |  |   |                                       |
|                    | P.P.     |             |   |  |   |                                       |
| VOLVO              |          |             |   |  |   |                                       |
| ADDITI             | VE2      |             |   |  |   |                                       |
| Calcium            | ppm      | <b>74</b>   |   |  |   |                                       |
| Magnesium          | ppm      | 0           |   |  |   |                                       |
| Zinc               | ppm      | 0           |   |  |   |                                       |
| Phosphorus         | ppm      | 250         |   |  |   |                                       |
| Barium             | ppm      | 3           |   |  |   |                                       |

## **CONSTRUCTION EQUIPMENT**

GRAPHS

VOLVO