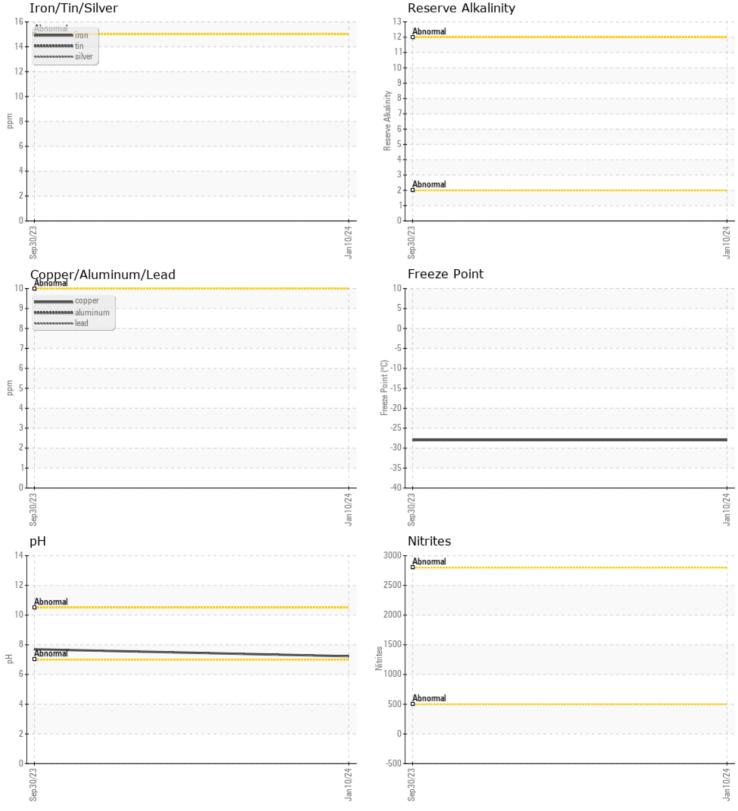

### **CONSTRUCTION EQUIPMENT** VOLVO EC350EL 314575 - COOLANT

Sample No: VCP439467

Oil Type: VOLVO COOLANT VCS (YELLOW)

Job No:

| SAMPLE I           | FORMATION  |             |             |      |  |
|--------------------|------------|-------------|-------------|------|--|
| Sample Number      |            | VCP439467   | VCP424483   | <br> |  |
| Sample Date        |            | 10 Jan 2024 | 30 Sep 2023 | <br> |  |
| Machine Hours      |            | 1057        | 586         | <br> |  |
| Sample Status      |            | NORMAL      | NORMAL      | <br> |  |
|                    |            |             |             |      |  |
| COOLANT            | CONDITION  |             |             |      |  |
| рН                 | Scale 0-14 | 7.23        | 7.70        | <br> |  |
| Reserve Alkalinity | Scale 0-20 |             |             | <br> |  |
| Nitrites           | ppm        | NT NT       | NT          | <br> |  |
| Percentage Glycol  | %          | 47.5        | 47.6        | <br> |  |
| Freezing Point     | °C         | -28         | -28         | <br> |  |
|                    |            |             |             |      |  |
|                    | ATION      |             |             |      |  |
| Coolant Appearance | -          | normal      | normal      | <br> |  |
| Coolant Color      |            | Yllow       | Yllow       | <br> |  |

### Diagnosis

No corrective action is recommended at this time. The fluid is suitable for further service. There is no indication of any contamination in the coolant. Carboxylate test failed. The glycol level is acceptable. The pH level of this fluid is within the acceptable limits.