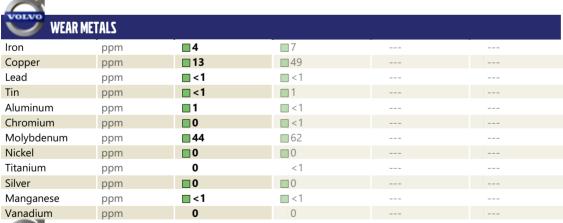

## **CONSTRUCTION EQUIPMENT**

453037 WATERFRONT PR VOLVO EC380 315096 - DIESEL ENGIN

Sample No: VCP441893

Silicon

Sodium

Potassium

Oil Type: VOLVO ULTRA DIESEL ENGINE OIL 15W40 VDS-3

**Job No:** 453037 WATERFRONT PR

ppm

ppm

ppm

**6** 

**2** 

**-<1** 

| SAMPLE          | INFORMATION |             |             |      |
|-----------------|-------------|-------------|-------------|------|
| Sample Number   | -           | VCP441893   | VCP416065   | <br> |
| Sample Date     |             | 16 Jan 2024 | 18 Aug 2023 | <br> |
| Machine Hours   |             | 2415        | 1825        | <br> |
| Oil Hours       |             | 0           | 0           | <br> |
| Oil Changed     |             | Changed     | Changed     | <br> |
| Sample Status   |             | ATTENTION   | ATTENTION   | <br> |
|                 |             |             |             |      |
| OIL COND        | DITION      |             |             |      |
| Visc @ 100°C    | cSt         | <b>12.1</b> | <b>11.6</b> | <br> |
| Base Number (BN | ) mg KOH/g  | <b>■9.4</b> | <b>7.1</b>  | <br> |
| Oxidation (PA)  | %           | 79          | 63          | <br> |
| CONTAM          | INATION     | ļ.          |             |      |
| Water           | %           | NEG         | NEG         | <br> |
| Soot %          | %           | ■ 0.1       | ■ 0.1       | <br> |
| Nitration (PA)  | %           | 67          | 63          | <br> |
| Sulfation (PA)  | %           | 59          | 55          | <br> |
| Glycol          | %           | NEG         | ■ 0.0       | <br> |
| Fuel            | %           | <1.0        | ■0.4        | <br> |

**6** 

0

**1**2

| ADDITIVES  |     |             |             |  |  |  |  |  |
|------------|-----|-------------|-------------|--|--|--|--|--|
| Calcium    | ppm | <b>1605</b> | <b>1288</b> |  |  |  |  |  |
| Magnesium  | ppm | <b>562</b>  | ■849        |  |  |  |  |  |
| Zinc       | ppm | <b>1166</b> | <b>1265</b> |  |  |  |  |  |
| Phosphorus | ppm | ■995        | <b>1031</b> |  |  |  |  |  |
| Barium     | ppm | <b>0</b>    | <b>0</b>    |  |  |  |  |  |
| Boron      | ppm | ■23         | <b>7</b>    |  |  |  |  |  |