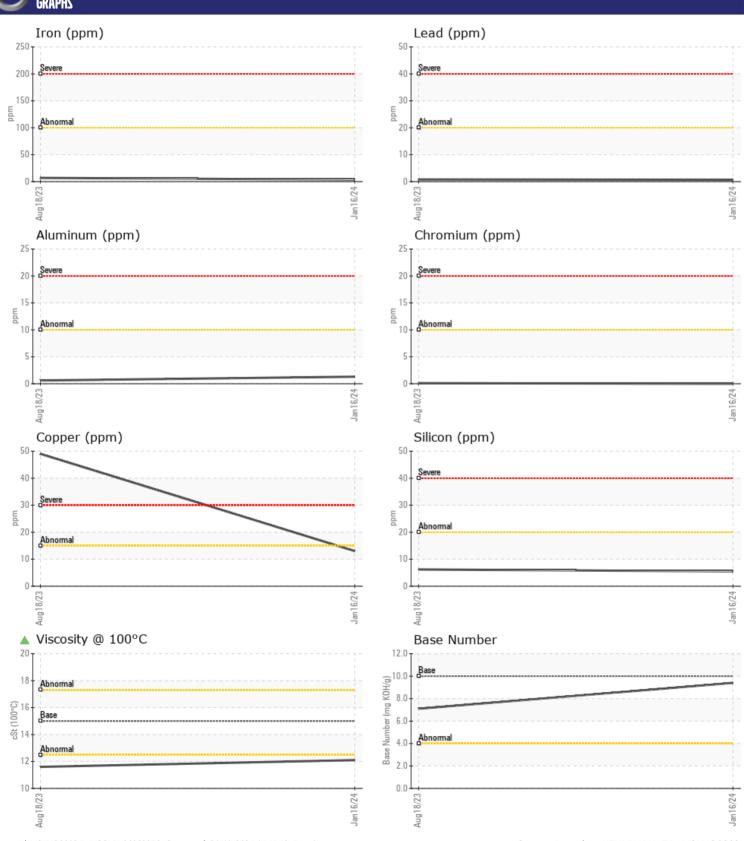

## Diagnosis

Oil and filter change at the time of sampling has been noted. Resample at the next service interval to monitor. All component wear rates are normal. There is no indication of any contamination in the oil. The oil viscosity is lower than normal. The BN result indicates that there is suitable alkalinity remaining in the oil. Confirm oil type.