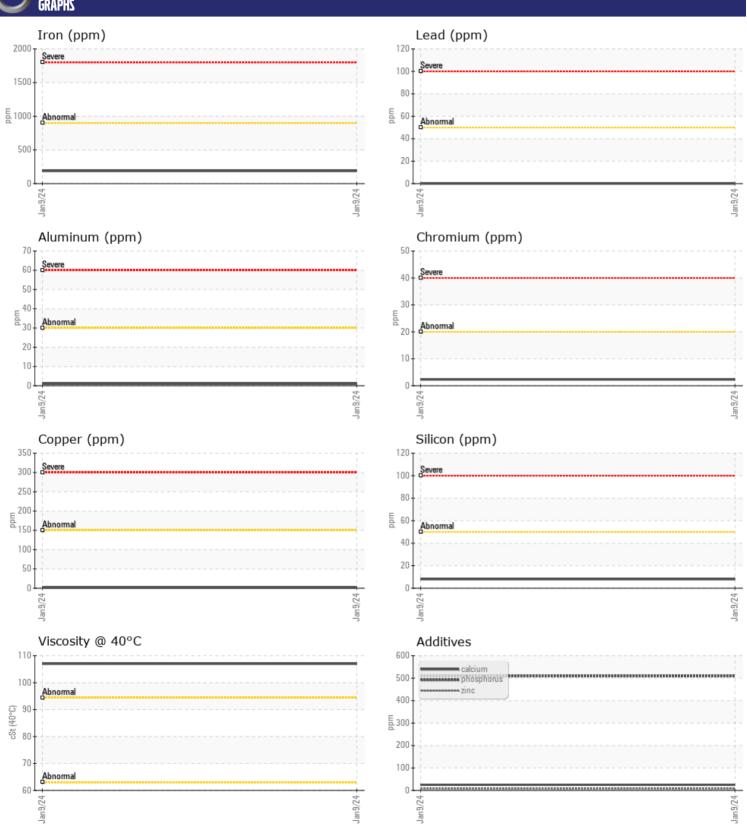

## CONSTRUCTION EQUIPMENT D28110 VOLVO A45G 352120 - REAR AXLE

Sample No: VCP417851

Oil Type: VOLVO SUPER GEAR OIL 75W-80-GO102

**Job No:** D28110

| VOLVO          | INFORMATIO | V           |      |  |
|----------------|------------|-------------|------|--|
|                | INFORMATIO |             |      |  |
| Sample Number  |            | VCP417851   | <br> |  |
| Sample Date    |            | 09 Jan 2024 | <br> |  |
| Machine Hours  |            | 6891        | <br> |  |
| Oil Hours      |            | 0           | <br> |  |
| Oil Changed    |            | Not Changd  | <br> |  |
| Sample Status  |            | NORMAL      | <br> |  |
|                |            |             |      |  |
| OIL CON        | DITION     |             |      |  |
|                |            |             | <br> |  |
| Visc @ 40°C    | cSt        | <b>107</b>  | <br> |  |
| VOLVO          |            |             |      |  |
| CONTAM         | IINATION   |             |      |  |
| Water          | %          | NEG         | <br> |  |
|                |            |             |      |  |
| Silicon        | ppm        | <b>8</b>    | <br> |  |
| Sodium         | ppm        | <b>1</b>    | <br> |  |
| Potassium      | ppm        | <b>11</b>   | <br> |  |
| VOLVO          |            |             |      |  |
| WEAR M         | IETALS     |             |      |  |
| Iron           | ppm        | <b>188</b>  | <br> |  |
| Copper         | ppm        | <b>1</b>    | <br> |  |
| Lead           |            | <b>0</b>    | <br> |  |
| Tin            | ppm        | <b>0</b>    | <br> |  |
| Aluminum       | ppm        | <b>1</b>    | <br> |  |
| Chromium       | ppm        | <b>2</b>    | <br> |  |
| Molybdenum     | ppm        | <b>=</b> <1 | <br> |  |
| Nickel         | ppm        | _           | <br> |  |
|                | ppm        | <b>□</b> <1 | <br> |  |
| Titanium       | ppm        | 0           |      |  |
| Silver         | ppm        | -           | <br> |  |
| Manganese      | ppm        | <b>4</b>    | <br> |  |
| Vanadium       | ppm        | 0           | <br> |  |
| VOLVO          |            |             | <br> |  |
| <b>ADDITIV</b> | ES         |             |      |  |
| Calcium        | ppm        | <b>25</b>   | <br> |  |
| Magnesium      | ppm        | <b>3</b>    | <br> |  |
| Zinc           | ppm        | <b>■</b> 8  | <br> |  |
| Phosphorus     | ppm        | <b>509</b>  | <br> |  |
| Barium         |            | <b>0</b>    | <br> |  |
|                | ppm        | <b>62</b>   | <br> |  |
| Boron          | ppm        | <b>■</b> 62 | <br> |  |