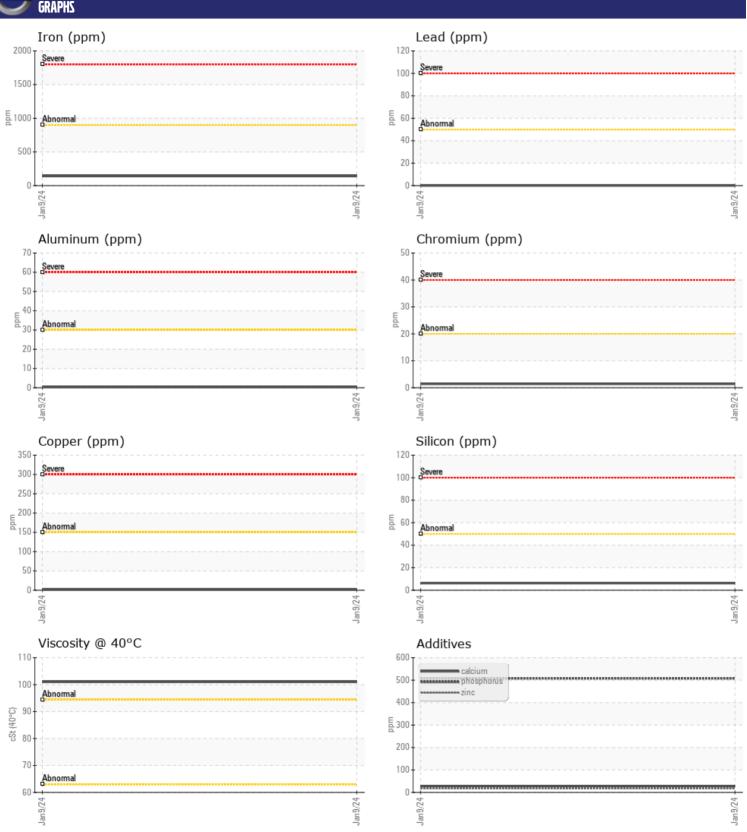

## CONSTRUCTION EQUIPMENT D28110 VOLVO A45G 352120 - BOGIE/CENTER AXLE

Sample No: VCP417859

Oil Type: VOLVO SUPER GEAR OIL 75W-80-GO102

**Job No:** D28110

| VOLVO         | INFORMATIO | V              |      |  |
|---------------|------------|----------------|------|--|
|               | INFORMATIO | N              |      |  |
| Sample Number |            | VCP417859      | <br> |  |
| Sample Date   |            | 09 Jan 2024    | <br> |  |
| Machine Hours |            | 6892           | <br> |  |
| Oil Hours     |            | 0              | <br> |  |
| Oil Changed   |            | Changed        | <br> |  |
| Sample Status |            | NORMAL         | <br> |  |
|               |            |                |      |  |
| OIL CON       | NITION     |                |      |  |
|               |            | ·              |      |  |
| Visc @ 40°C   | cSt        | <b>101</b>     | <br> |  |
| VOLVO         |            |                |      |  |
| CONTAN        | IINATION   |                |      |  |
| Water         | %          | NEG            | <br> |  |
|               |            |                |      |  |
| Silicon       | ppm        | <b>6</b>       | <br> |  |
| Sodium        | ppm        | <b>■ &lt;1</b> | <br> |  |
| Potassium     | ppm        | <b>■4</b>      | <br> |  |
| VOLVO         |            |                |      |  |
| WEAR M        | IETALS     |                |      |  |
| Iron          | ppm        | <b>141</b>     | <br> |  |
| Copper        |            | <b>2</b>       | <br> |  |
| Lead          | ppm        | <b>0</b>       | <br> |  |
| Tin           | ppm        | ■0             | <br> |  |
| Aluminum      | ppm        | <b>■</b> <1    | <br> |  |
| Chromium      | ppm        | ■<1<br>■1      | <br> |  |
|               | ppm        | _              | <br> |  |
| Molybdenum    | ppm        | <b></b>        |      |  |
| Nickel        | ppm        | <b>■&lt;1</b>  | <br> |  |
| Titanium      | ppm        | 0              | <br> |  |
| Silver        | ppm        | 0              | <br> |  |
| Manganese     | ppm        | 3              | <br> |  |
| Vanadium      | ppm        | 0              | <br> |  |
| VOLVO         |            |                | <br> |  |
| ADDITIV       | ES         |                |      |  |
| Calcium       | ppm        | <b>28</b>      | <br> |  |
| Magnesium     |            | <b>5</b>       | <br> |  |
| Zinc          | ppm        | <b>■</b> 17    | <br> |  |
| Phosphorus    | ppm        | ■ 17<br>■ 508  | <br> |  |
| •             | ppm        |                |      |  |
| Barium        | ppm        | 0              | <br> |  |
| Boron         | ppm        | <b>44</b>      | <br> |  |

## Diagnosis

Resample at the next service interval to monitor. All component wear rates are normal. There is no indication of any contamination in the oil. Confirm oil type. The condition of the oil is acceptable for the time in service.