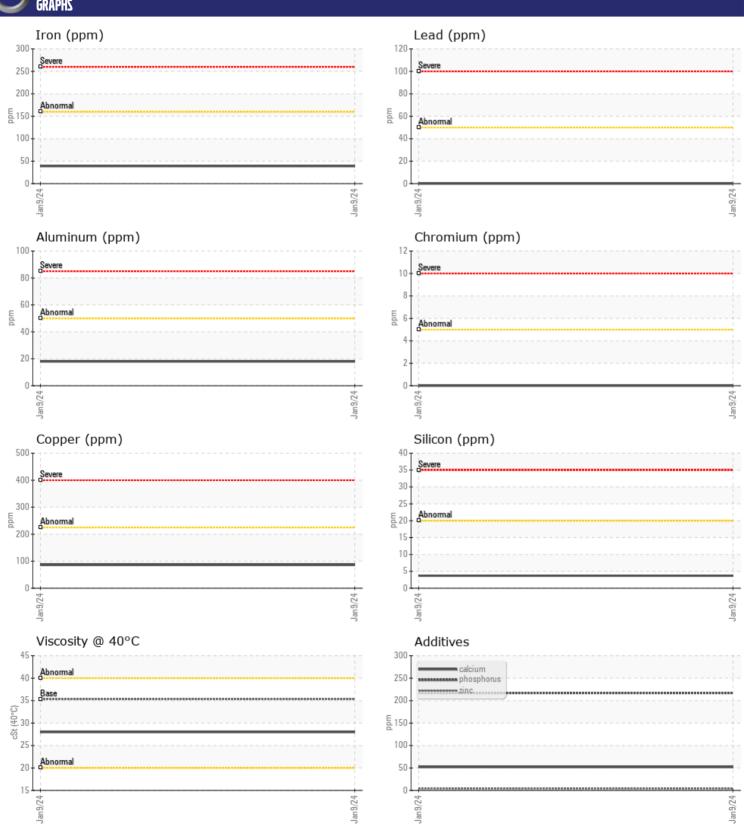

## CONSTRUCTION EQUIPMENT D28110 VOLVO A45G 352120 - TRANSMISSION (AUTO)

Oil Type: **VOLVO AUTOMATIC TRANSMISSION FLUID AT102** 

Job No: D28110

| CVMDIE        | INFORMATION |             |      |  |
|---------------|-------------|-------------|------|--|
|               | INFUNMATION |             |      |  |
| Sample Number |             | VCP417850   | <br> |  |
| Sample Date   |             | 09 Jan 2024 | <br> |  |
| Machine Hours |             | 6891        | <br> |  |
| Oil Hours     |             | 0           | <br> |  |
| Oil Changed   |             | Changed     | <br> |  |
| Sample Status |             | ABNORMAL    | <br> |  |
| VOLVO         |             |             |      |  |
| OIL CON       | DITION      |             |      |  |
| Visc @ 40°C   | cSt         | ■28.0       | <br> |  |
|               |             |             |      |  |
| VOLVO         | IINATION    |             |      |  |
| _             |             |             |      |  |
| Water         | %           | NEG         | <br> |  |
| Silicon       | ppm         | <b>4</b>    | <br> |  |
| Sodium        | ppm         | ■3          | <br> |  |
| Potassium     | ppm         | <b>■</b> <1 | <br> |  |
| VOLVO         |             |             |      |  |
| WEAR M        | IETALS      |             |      |  |
| Iron          | ppm         | ■39         | <br> |  |
| Copper        | ppm         | ■86         | <br> |  |
| Lead          | ppm         | <b>0</b>    | <br> |  |
| Tin           | ppm         | <b>10</b>   | <br> |  |
| Aluminum      | ppm         | <b>18</b>   | <br> |  |
| Chromium      | ppm         | <b>■</b> 0  | <br> |  |
| Molybdenum    | ppm         | <b>0</b>    | <br> |  |
| Nickel        | ppm         | <b>1</b> 7  | <br> |  |
| Titanium      | ppm         | 0           | <br> |  |
| Silver        | ppm         | <b>■</b> 0  | <br> |  |
| Manganese     | ppm         | <b>-</b> <1 | <br> |  |
| Vanadium      | ppm         | 0           | <br> |  |
|               |             |             |      |  |
| ADDITIV       | IEC         |             |      |  |
| ADDITIV       | <b>[2</b> ] |             |      |  |
| Calcium       | ppm         | <b>■</b> 52 | <br> |  |
| Magnesium     | ppm         | ■0          | <br> |  |
| Zinc          | ppm         | ■4          | <br> |  |
| Phosphorus    | ppm         | <b>217</b>  | <br> |  |
| Barium        | ppm         | <b>□</b> 0  | <br> |  |
| Boron         | ppm         | <b>93</b>   | <br> |  |
|               |             |             |      |  |