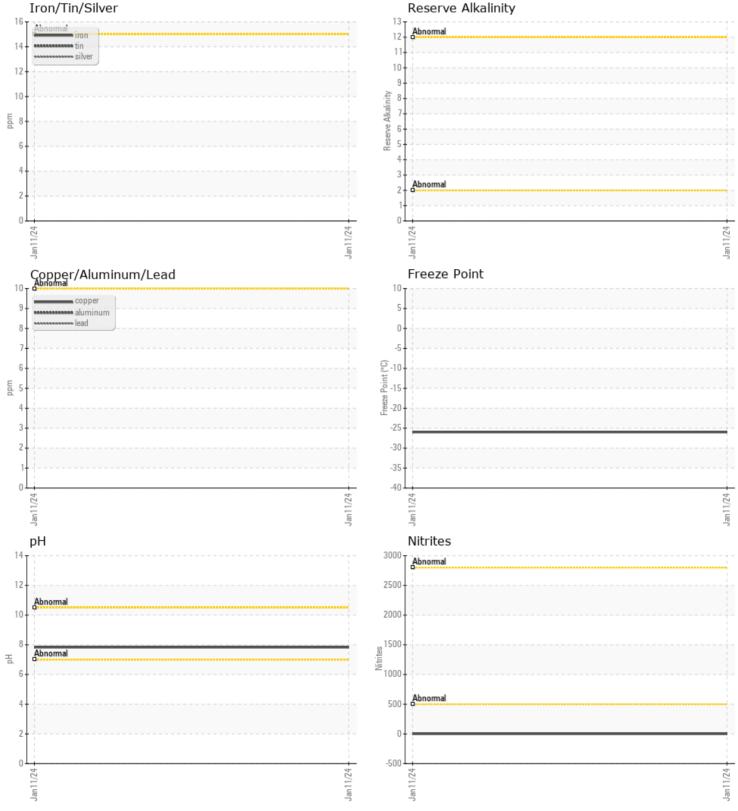

CONSTRUCTION EQUIPMENT SPM659044-10 VOLVO A40G 341625 - COOLANT

 Sample No:
 VCP442650

 Oil Type:
 VOLVO COOLANT VCS (YELLOW)

 Job No:
 SPM659044-10

VOLVO

| SAMPLE II          | FORMATION  |             |  |  |  |
|--------------------|------------|-------------|--|--|--|
| Sample Number      | -          | VCP442650   |  |  |  |
| Sample Date        |            | 11 Jan 2024 |  |  |  |
| Machine Hours      |            | 8515        |  |  |  |
| Sample Status      |            | NORMAL      |  |  |  |
|                    |            |             |  |  |  |
| COOLANT CONDITION  |            |             |  |  |  |
| рН                 | Scale 0-14 | 7.83        |  |  |  |
| Reserve Alkalinity | Scale 0-20 |             |  |  |  |
| Nitrites           | ppm        | 0           |  |  |  |
| Percentage Glycol  | %          | <b>46.9</b> |  |  |  |
| Freezing Point     | °C         | -26         |  |  |  |
| CONTAMINATION      |            |             |  |  |  |
| Coolant Appearance |            | normal      |  |  |  |
| Coolant Color      |            | Orange      |  |  |  |

### Diagnosis

No corrective action is recommended at this time. The fluid is suitable for further service. There is no indication of any contamination in the coolant. Carboxylate test failed. The glycol level is acceptable. The pH level of this fluid is within the acceptable limits.

# GRAPHS

### Iron/Tin/Silver

VOLVO

Report Id: VOLVO0090 [WUSCAR] 06063950 (Generated: 01/22/2024 15:13:25) Rev: 1