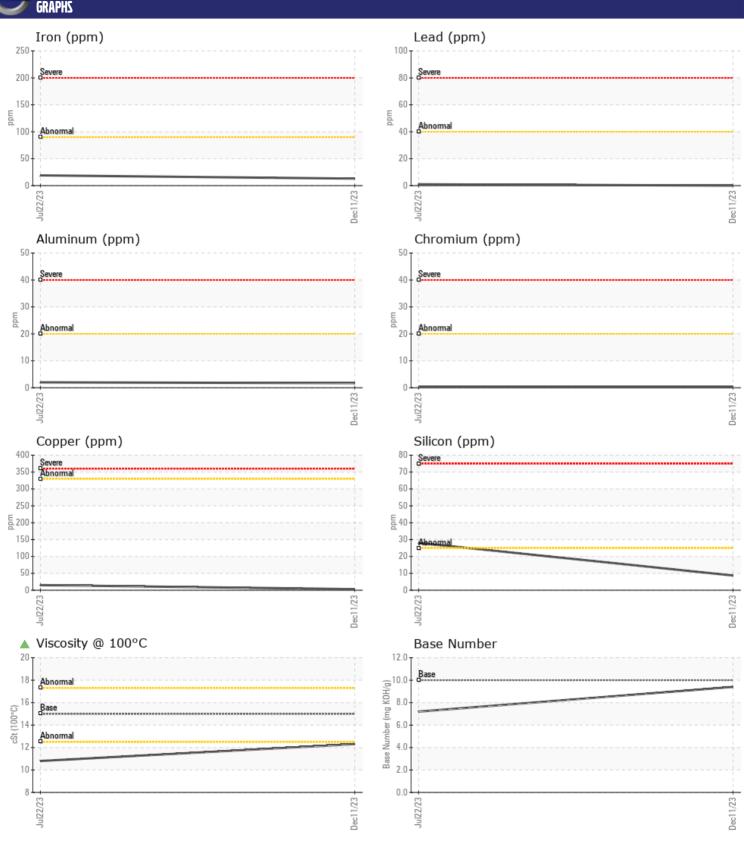

## **CONSTRUCTION EQUIPMENT**

GAETE SENNEBOGEN 825 825.0.3888 - DIESEL ENGINE

Sample No: VCP416495

Oil Type: VOLVO ULTRA DIESEL ENGINE OIL 15W40 VDS-3

**Job No:** GAETE

| VOLVO            | VEODIA TION |                |              |      |
|------------------|-------------|----------------|--------------|------|
| SAMPLE II        | NFORMATION  |                |              |      |
| Sample Number    | -           | VCP416495      | VCP424497    | <br> |
| Sample Date      |             | 11 Dec 2023    | 22 Jul 2023  | <br> |
| Machine Hours    |             | 958            | 483          | <br> |
| Oil Hours        |             | 500            | 483          | <br> |
| Oil Changed      |             | Changed        | Changed      | <br> |
| Sample Status    |             | ATTENTION      | ABNORMAL     | <br> |
|                  |             |                |              |      |
| VOLVO            | TION        |                |              |      |
| OIL CONDI        | TIUN        |                |              |      |
| Visc @ 100°C     | cSt         | <b>12.3</b>    | <b>1</b> 0.8 | <br> |
| Base Number (BN) | mg KOH/g    | <b>9.4</b>     | <b>7.2</b>   | <br> |
| Oxidation (PA)   | %           | 80             | 60           | <br> |
|                  |             |                |              |      |
| CONTAMIN         | MATION      |                |              |      |
| _                |             |                |              |      |
| Water            | %           | NEG            | NEG          | <br> |
| Soot %           | %           | ■ 0.1          | 0.1          | <br> |
| Nitration (PA)   | %           | 59             | 69           | <br> |
| Sulfation (PA)   | %           | 61             | 51           | <br> |
| Glycol           | %           | NEG            | NEG          | <br> |
| Fuel             | %           | <1.0           | <b>2.0</b>   | <br> |
| Silicon          | ppm         | <b>■</b> 9     | ■28          | <br> |
| Sodium           | ppm         | <b>0</b>       | <b>5</b>     | <br> |
| Potassium        | ppm         | <b>2</b>       | <b>3</b>     | <br> |
|                  |             |                |              |      |
| WEAR ME          | 7115        |                |              |      |
| _                |             |                |              | <br> |
| Iron             | ppm         | <b>13</b>      | <b>1</b> 9   | <br> |
| Copper           | ppm         | ■3             | <b>1</b> 5   | <br> |
| Lead             | ppm         | <b>0</b>       | 1            | <br> |
| Tin              | ppm         | <b>0</b>       | <b>-</b> <1  | <br> |
| Aluminum         | ppm         | <b>2</b>       | _2           | <br> |
| Chromium         | ppm         | <b>■ &lt;1</b> | <1           | <br> |
| Molybdenum       | ppm         | <b>41</b>      | <b>1</b> 79  | <br> |
| Nickel           | ppm         | <b>0</b>       | 0            | <br> |
| Titanium         | ppm         | ■0             | 0            | <br> |
| Silver           | ppm         | ■0             | <b>0</b>     | <br> |
| Manganese        | ppm         | <b>■ &lt;1</b> | <b>4</b>     | <br> |
| Vanadium         | ppm         | 0              | <1           | <br> |
|                  |             |                |              | <br> |
| ADDITIVE:        | 7           |                |              |      |
| _                |             | <b>1645</b>    | m 2122       |      |
| Calcium          | ppm         | <b>■</b> 1645  | 2133         | <br> |
| Magnesium        | ppm         | <b>■514</b>    | 197          | <br> |
| Zinc             | ppm         | <b>1164</b>    | 1275         | <br> |
| Phosphorus       | ppm         | <b>919</b>     | □ 1009       | <br> |

### Diagnosis

Oil and filter change at the time of sampling has been noted. Resample at the next service interval to monitor. All component wear rates are normal. There is no indication of any contamination in the oil. The oil viscosity is lower than normal. The BN result indicates that there is suitable alkalinity remaining in the oil. Confirm oil type.