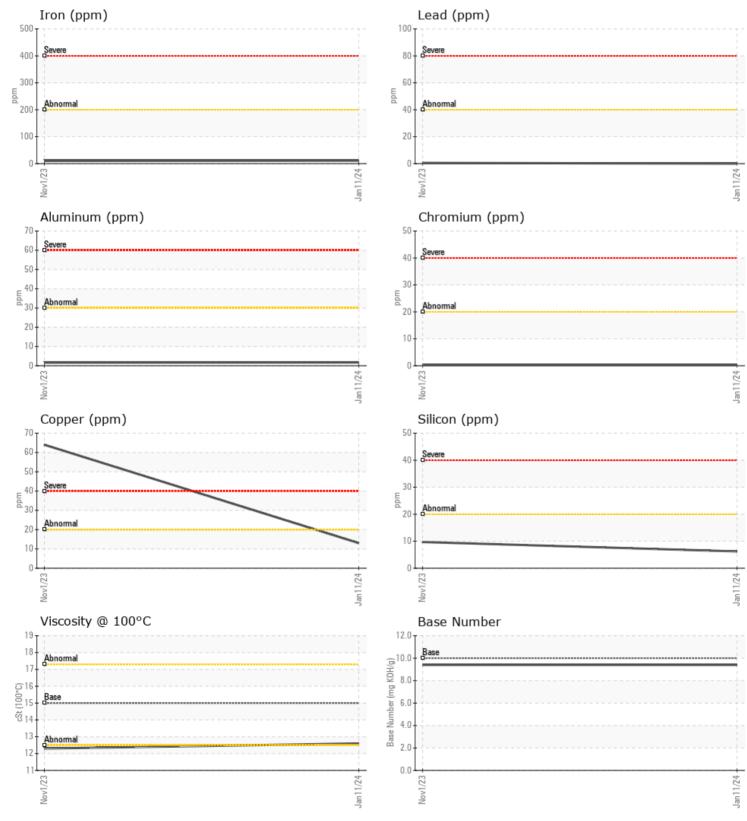

#### SAMPLE INFORMATION VCP413241 Sample Number VCP431466 Sample Date 11 Jan 2024 01 Nov 2023 Machine Hours 1134 896 Oil Hours 0 400 Oil Changed Changed N/A NORMAL Sample Status ABNORMAL **OIL CONDITION** Visc @ 100°C cSt 12.6 **1**2.3 9.4 Base Number (BN) mg KOH/g 9.4 Oxidation (PA) 79 76 % CONTAMINATION NEG Water % NEG % Soot % 0.2 0.2 Nitration (PA) % 59 58 % 61 Sulfation (PA) 61 Glycol % NEG NEG 0.2 Fuel % <1.0 10 Silicon ppm 6 🔲 Sodium ppm 0 🔲 0 Potassium ppm 2 2 1

| VOLVO      |        |             |      |      |
|------------|--------|-------------|------|------|
|            | METALS |             |      |      |
| Iron       | ppm    | 11          | 10   | <br> |
| Copper     | ppm    | <b>1</b> 3  | ▲ 64 | <br> |
| Lead       | ppm    | 0           | <1   | <br> |
| Tin        | ppm    | □<1         | <1   | <br> |
| Aluminum   | ppm    | 2           | 2    | <br> |
| Chromium   | ppm    | <b>□</b> <1 | <1   | <br> |
| Molybdenum | ppm    | 47          | 51   | <br> |
| Nickel     | ppm    | 6           | 2    | <br> |
| Titanium   | ppm    | 0           | <1   | <br> |
| Silver     | ppm    | 0           | □ <1 | <br> |
| Manganese  | ppm    | <b>□</b> <1 | 1    | <br> |
| Vanadium   | ppm    | 0           | 0    | <br> |
|            |        |             |      |      |