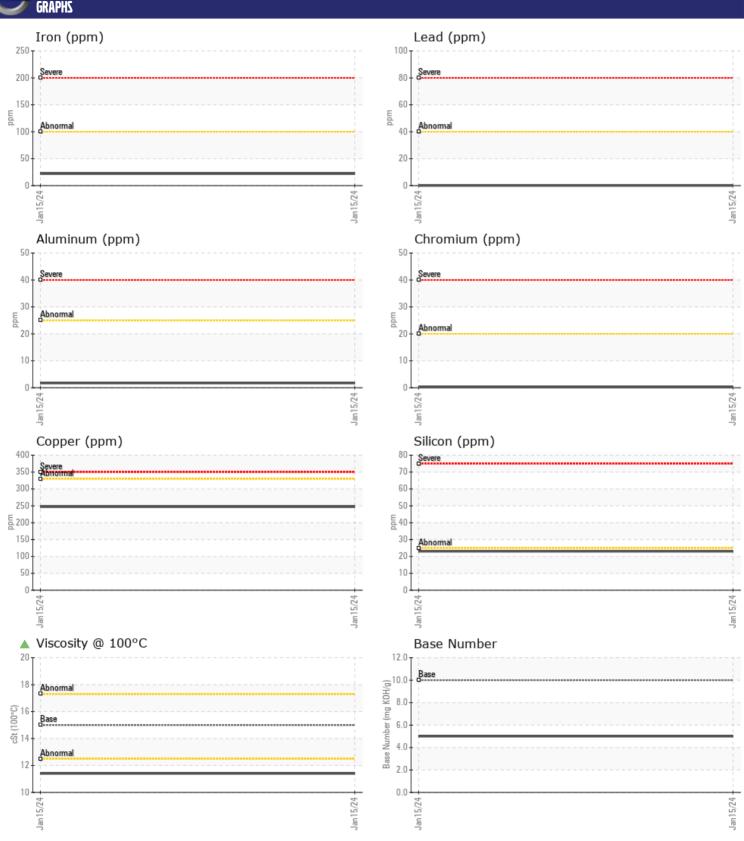

## CONSTRUCTION EQUIPMENT 0336 VOLVO L260 1358 - DIESEL ENGINE

Sample No: VCP431314

Oil Type: VOLVO ULTRA DIESEL ENGINE OIL 15W40 VDS-3

**Job No:** 0336

| SAMPLE INFORMATION |          |              |   |   |  |
|--------------------|----------|--------------|---|---|--|
| Sample Number      | -        | VCP431314    |   |   |  |
| Sample Date        |          | 15 Jan 2024  |   |   |  |
| Machine Hours      |          | 1051         |   |   |  |
| Oil Hours          |          | 0            |   |   |  |
| Oil Changed        |          | Changed      |   |   |  |
| Sample Status      |          | ATTENTION    |   |   |  |
|                    |          |              |   |   |  |
| OIL CONDITION      |          |              |   |   |  |
| Visc @ 100°C       | cSt      | <b>11.4</b>  |   |   |  |
| Base Number (BN)   | mg KOH/g | ■5.0         |   |   |  |
| Oxidation (PA)     | %        | 65           |   |   |  |
|                    |          |              |   |   |  |
| CONTAMINATION      |          |              |   |   |  |
|                    |          | NEC          | _ | _ |  |
| Water<br>Soot %    | %        | NEG<br>■ 0.4 |   |   |  |
|                    |          | _            |   |   |  |
| Nitration (PA)     | %        | 82           |   |   |  |
| Sulfation (PA)     | %        | 61           |   |   |  |
| Glycol             | %        | NEG          |   |   |  |
| Fuel               | %        | □ 0.4        |   |   |  |
| Silicon            | ppm      | <b>23</b>    |   |   |  |
| Sodium             | ppm      | <b>0</b>     |   |   |  |
| Potassium          | ppm      | <b>■8</b>    |   |   |  |
| VOLVO              |          |              |   |   |  |
| WEAR METALS        |          |              |   |   |  |
| Iron               | ppm      | ■22          |   |   |  |
| Copper             | ppm      | ■247         |   |   |  |
| Lead               | ppm      | <b>■</b> 0   |   |   |  |
| Tin                | ppm      | <b>2</b>     |   |   |  |
| Aluminum           | ppm      | <b>2</b>     |   |   |  |
| Chromium           | ppm      | <b>■</b> <1  |   |   |  |
| Molybdenum         | ppm      | ■88          |   |   |  |
| Nickel             | ppm      | <b>■</b> <1  |   |   |  |
| Titanium           | ppm      | 0            |   |   |  |
| Silver             | ppm      | ■0           |   |   |  |
| Manganese          | ppm      | <b>2</b>     |   |   |  |
| Vanadium           | ppm      | 0            |   |   |  |
|                    |          |              |   |   |  |
| ADDITIVES          |          |              |   |   |  |
| Calcium            | ppm      | <b>2146</b>  |   |   |  |
| Magnesium          | ppm      | 53           |   |   |  |
| Zinc               | ppm      | <b>1210</b>  |   |   |  |
| Phosphorus         | ppm      | <b>947</b>   |   |   |  |
| Barium             | ppm      | <b>■</b> 3   |   |   |  |

## Diagnosis

F: (813)630-2233

Oil and filter change at the time of sampling has been noted. Resample at the next service interval to monitor. All component wear rates are normal. Fuel content negligible. There is no indication of any contamination in the oil. The oil viscosity is lower than normal. The BN result indicates that there is suitable alkalinity remaining in the oil. Confirm oil type.