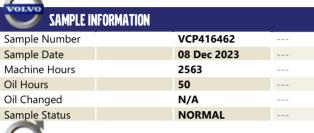

## **CONSTRUCTION EQUIPMENT** GAETE SENNEBOGEN 821 821.0.2583 - DIESEL ENGINE

 Sample No:
 VCP416462

 Oil Type:
 VOLVO ULT

VOLVO

| Oil Type: | VOLVO ULTRA DIESEL ENGINE OIL 15W40 VDS-3 |
|-----------|-------------------------------------------|
| Job No:   | GAETE                                     |

 Depot:
 GRESOUNJ

 Unique No:
 10835356

 Signed:
 Wes Davis

 Report Date:
 19 Jan 2024