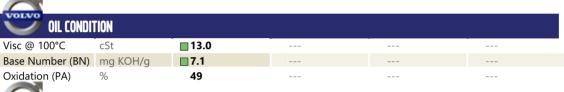

### Diagnosis

Resample at the next service interval to monitor.All component wear rates are normal. There is no indication of any contamination in the oil. The BN result indicates that there is suitable alkalinity remaining in the oil. The condition of the oil is suitable for further service.