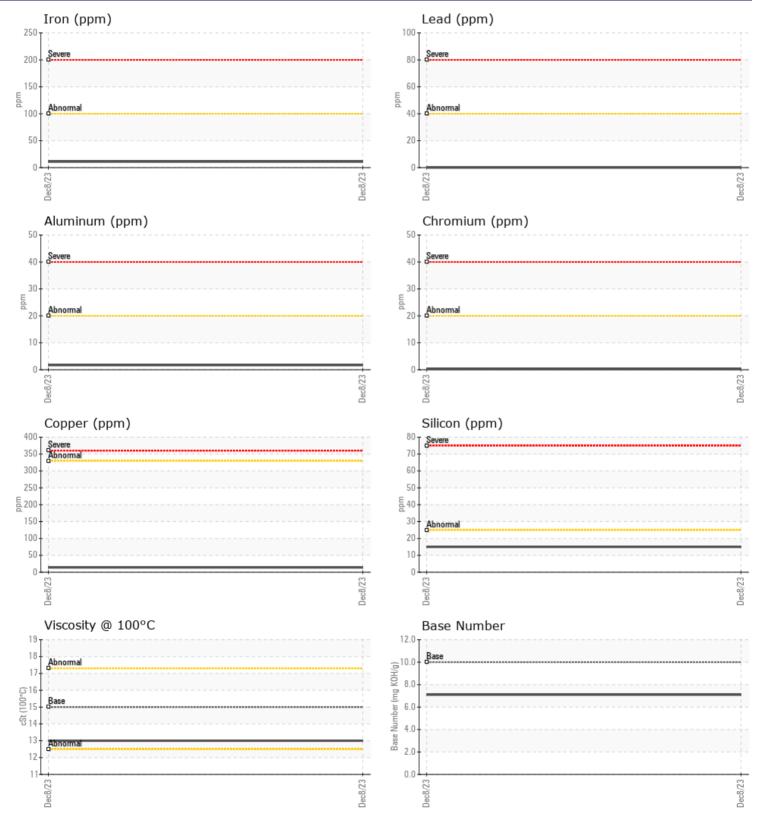

| CONTAN         | MINATION |           |      |  |
|----------------|----------|-----------|------|--|
| Water          | %        | NEG       | <br> |  |
| Soot %         | %        | 0.1       | <br> |  |
| Nitration (PA) | %        | 56        | <br> |  |
| Sulfation (PA) | %        | 46        | <br> |  |
| Glycol         | %        | NEG       | <br> |  |
| Fuel           | %        | <1.0      | <br> |  |
| Silicon        | ppm      | <b>15</b> | <br> |  |
| Sodium         | ppm      | 0         | <br> |  |
| Potassium      | ppm      | 6         | <br> |  |

## WFAR MFTAI S

| WEAR I     | METALS |            |      |  |
|------------|--------|------------|------|--|
| Iron       | ppm    | ∎11        | <br> |  |
| Copper     | ppm    | <b>1</b> 4 | <br> |  |
| Lead       | ppm    | 0          | <br> |  |
| Tin        | ppm    | 0          | <br> |  |
| Aluminum   | ppm    | 2          | <br> |  |
| Chromium   | ppm    | ■ <1       | <br> |  |
| Molybdenum | ppm    | 73         | <br> |  |
| Nickel     | ppm    | 0          | <br> |  |
| Titanium   | ppm    | 2          | <br> |  |
| Silver     | ppm    | 0          | <br> |  |
| Manganese  | ppm    | 3          | <br> |  |
| Vanadium   | maa    | 0          | <br> |  |

### Diagnosis

Resample at the next service interval to monitor.All component wear rates are normal. There is no indication of any contamination in the oil. The BN result indicates that there is suitable alkalinity remaining in the oil. The condition of the oil is suitable for further service.

# **CONSTRUCTION EQUIPMENT**

GRAPHS

VOLVO

Report Id: GRESOUNJ [WUSCAR] 06063974 (Generated: 01/19/2024 10:00:55) Rev: 1

Contact/Location: JOE GRZANKOWSKI - GRESOUNJ