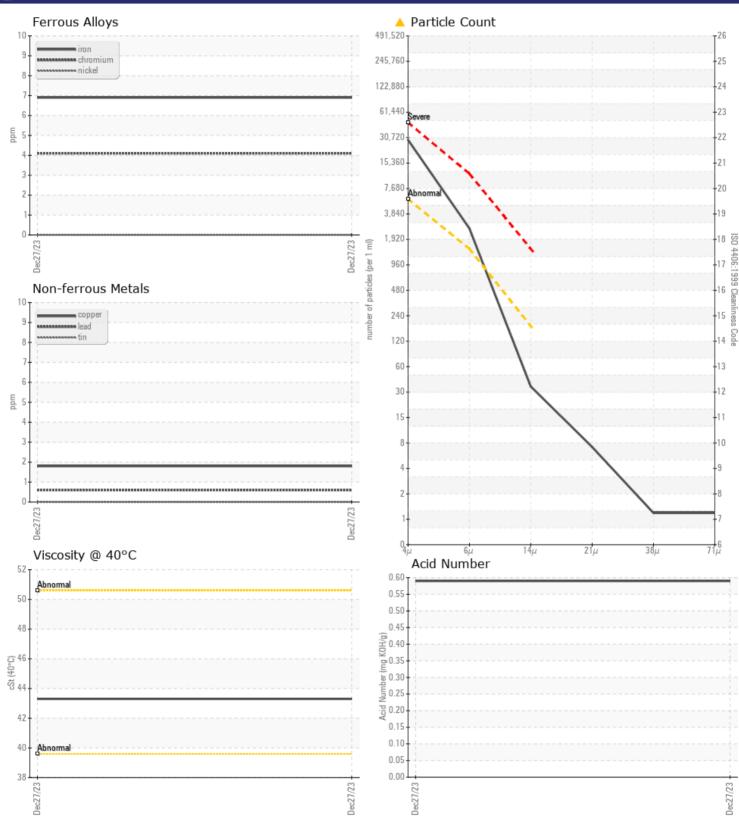

#### Job No:

|                  | NFORMATION |                |      |  |
|------------------|------------|----------------|------|--|
| Sample Number    |            | VCP431379      | <br> |  |
| Sample Date      |            | 27 Dec 2023    | <br> |  |
| Machine Hours    |            | 7688           | <br> |  |
| Oil Hours        |            | 2000           | <br> |  |
| Oil Changed      |            | Not Changd     | <br> |  |
| Sample Status    |            | ABNORMAL       | <br> |  |
|                  |            |                |      |  |
| OIL CONDI        | TION       |                |      |  |
| Visc @ 40°C      | cSt        | 43.3           | <br> |  |
| Acid Number (AN) | mg KOH/g   | 0.59           | <br> |  |
|                  |            |                |      |  |
| CONTAMI          | NATION     |                |      |  |
| Water            | %          | NEG            | <br> |  |
| Particles >4µm   |            | <b>A</b> 25003 | <br> |  |

#### Diagnosis

No corrective action is recommended at this time. Resample at the next service interval to monitor.All component wear rates are normal. There is a high amount of silt (particulates < 14 microns in size) present in the oil. The AN level is acceptable for this fluid. The condition of the oil is acceptable for the time in service.