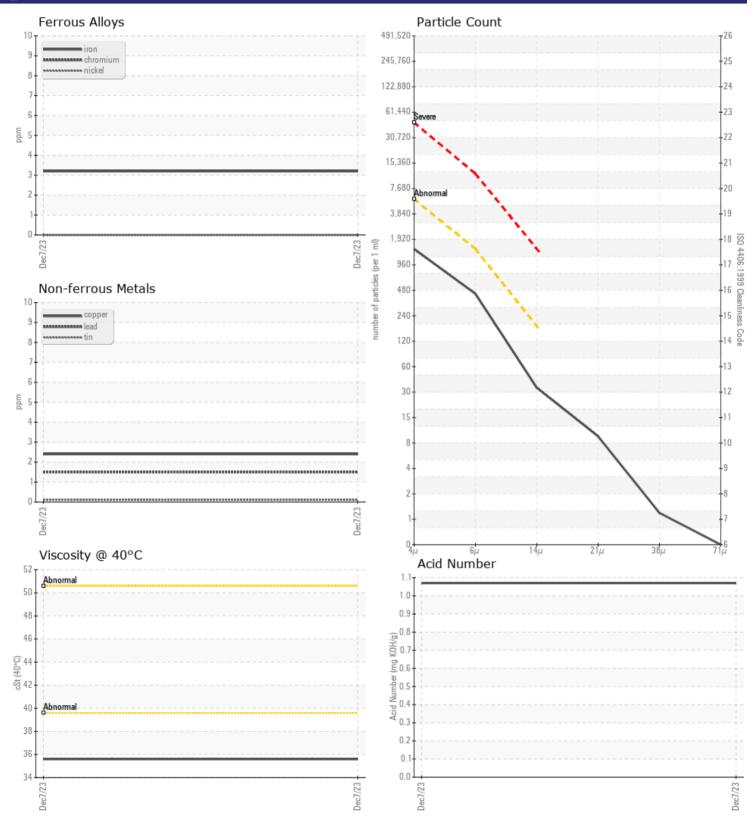

## SAMPLE INFORMATION

| Sample Number    | -        | VCP407078   |  |  |  |  |
|------------------|----------|-------------|--|--|--|--|
| Sample Date      |          | 07 Dec 2023 |  |  |  |  |
| Machine Hours    |          | 1441        |  |  |  |  |
| Oil Hours        |          | 1441        |  |  |  |  |
| Oil Changed      |          | Not Changd  |  |  |  |  |
| Sample Status    |          | NORMAL      |  |  |  |  |
|                  |          |             |  |  |  |  |
| OIL CONDITION    |          |             |  |  |  |  |
| Visc @ 40°C      | cSt      | 35.6        |  |  |  |  |
| Acid Number (AN) | mg KOH/g | <b>1.07</b> |  |  |  |  |
|                  |          |             |  |  |  |  |
| CONTAMINATION    |          |             |  |  |  |  |
| Water            | 0/_      | NEG         |  |  |  |  |

| Water             | %   | NEG         | <br> |  |
|-------------------|-----|-------------|------|--|
| Particles >4µm    |     | <b>1299</b> | <br> |  |
| Particles >6µm    |     | 384         | <br> |  |
| Particles >14µm   |     | 30          | <br> |  |
| ISO 4406:1999 (c) |     | 17/16/12    | <br> |  |
| Silicon           | ppm | 2           | <br> |  |
| Sodium            | ppm | <b>4</b>    | <br> |  |
| Potassium         | ppm | 0           | <br> |  |

## WEAR METALS

| Iron       | ppm | 3          | <br> |  |
|------------|-----|------------|------|--|
| Copper     | ppm | 2          | <br> |  |
| Lead       | ppm | 2          | <br> |  |
| Tin        | ppm |            | <br> |  |
| Aluminum   | ppm | <b></b> <1 | <br> |  |
| Chromium   | ppm | 0          | <br> |  |
| Molybdenum | ppm | 0          | <br> |  |
| Nickel     | ppm | 0          | <br> |  |
| Titanium   | ppm | 0          | <br> |  |
| Silver     | ppm | 0          | <br> |  |
| Manganese  | ppm | <1         | <br> |  |
| Vanadium   | ppm | 0          | <br> |  |

VOLVO

| Calcium    | ppm | 1195 |  |  |  |
|------------|-----|------|--|--|--|
| Magnesium  | ppm | 5    |  |  |  |
| Zinc       | ppm | 696  |  |  |  |
| Phosphorus | ppm | 583  |  |  |  |
| Barium     | ppm | 0    |  |  |  |
| Boron      | ppm | 0    |  |  |  |

### Diagnosis

Resample at the next service interval to monitor.All component wear rates are normal. There is no indication of any contamination in the oil. The amount and size of particulates present in the system are acceptable. The AN level is acceptable for this fluid. The condition of the oil is suitable for further service.