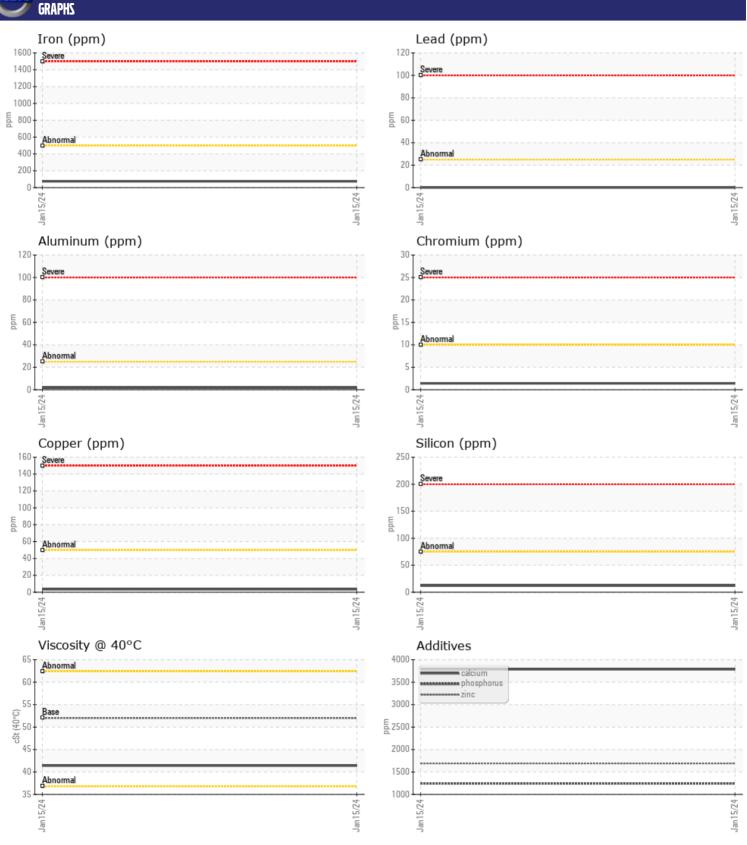

## CONSTRUCTION EQUIPMENT 0336 VOLVO L260 1358 - FRONT AXLE

Sample No: VCP438980

Oil Type: VOLVO WET BRAKE TRANSAXLE OIL

**Job No:** 0336

| SAMPLE        | E INFORMATION |              |      |  |
|---------------|---------------|--------------|------|--|
| Sample Number |               | VCP438980    | <br> |  |
| Sample Date   |               | 15 Jan 2024  | <br> |  |
| Machine Hours |               | 1051         | <br> |  |
| Oil Hours     |               | 0            | <br> |  |
| Oil Changed   |               | Changed      | <br> |  |
| Sample Status |               | NORMAL       | <br> |  |
|               |               |              |      |  |
| OIL CON       | NITION        |              |      |  |
|               |               |              |      |  |
| Visc @ 40°C   | cSt           | <b>41.4</b>  | <br> |  |
| VOLVO         |               |              |      |  |
| CONTAN        | MINATION      |              |      |  |
| Water         | %             | NEG          | <br> |  |
| Silicon       | ppm           | ■12          | <br> |  |
| Sodium        | ppm           | ■0           | <br> |  |
| Potassium     | ppm           | <b>4</b>     | <br> |  |
|               | ρρ            |              |      |  |
| VOLVO         |               |              |      |  |
| WEAR N        | NF I ALZ      |              |      |  |
| Iron          | ppm           | <b>74</b>    | <br> |  |
| Copper        | ppm           | ■3           | <br> |  |
| Lead          | ppm           | ■0           | <br> |  |
| Tin           | ppm           | ■0           | <br> |  |
| Aluminum      | ppm           | <b>2</b>     | <br> |  |
| Chromium      | ppm           | <b>1</b>     | <br> |  |
| Molybdenum    | ppm           | <b>1</b>     | <br> |  |
| Nickel        | ppm           | ■0           | <br> |  |
| Titanium      | ppm           | 0            | <br> |  |
| Silver        | ppm           | 0            | <br> |  |
| Manganese     | ppm           | ■3           | <br> |  |
| Vanadium      | ppm           | 0            | <br> |  |
| VOLVO         |               |              | <br> |  |
| ADDITIV       | VES           |              |      |  |
| Calcium       | ppm           | <b>□3786</b> | <br> |  |
| Magnesium     | ppm           | 8            | <br> |  |
| Zinc          | ppm           | <b>1691</b>  | <br> |  |
| Phosphorus    | ppm           | 1244         | <br> |  |
| Barium        | ppm           | <b>3</b>     | <br> |  |
| Boron         | ppm           | ■146         | <br> |  |
|               | -  - · · ·    |              |      |  |

## Diagnosis

Resample at the next service interval to monitor. All component wear rates are normal. There is no indication of any contamination in the oil. The condition of the oil is acceptable for the time in service.