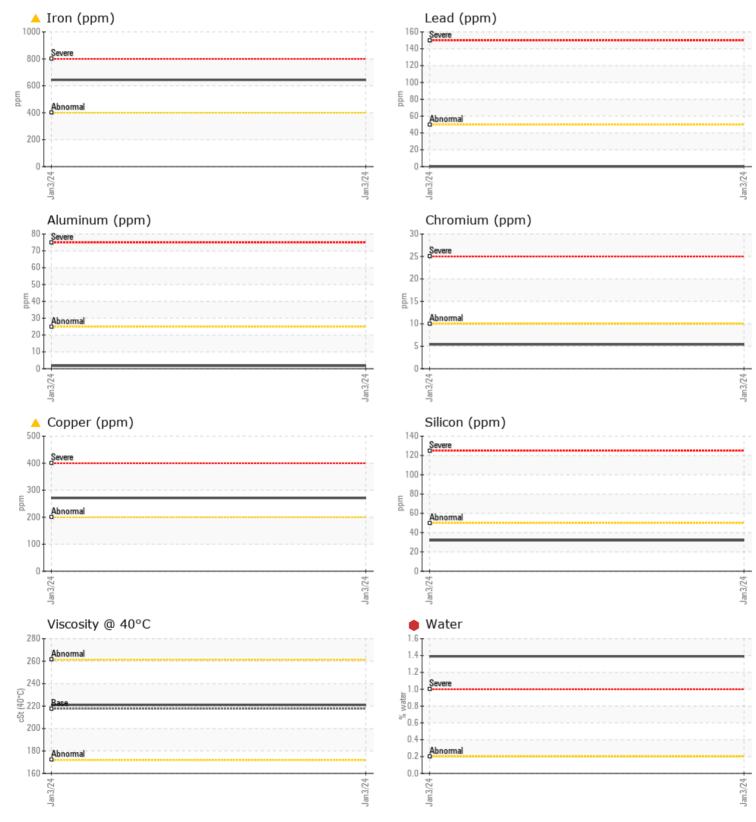

## SAMPLE INFORMATION VCP434194 Sample Number Sample Date 03 Jan 2024 Machine Hours 11478 Oil Hours 1000 Oil Changed Not Changd SEVERE Sample Status **OIL CONDITION** Visc @ 40°C cSt 221 CONTAMINATION Water % 1.39 Silicon 32 ppm Sodium 0 🔲 ppm Potassium ppm ■ <1 WEAR METALS **644** Iron ppm **A** 271 Copper ppm Lead ppm 0 🔲 Tin ppm 🔺 13 Aluminum 2 ppm Chromium 5 ppm Molybdenum ppm 0 Nickel ■<1 ppm Titanium 0 ppm

## Diagnosis

We advise that you check for the source of water entry. We recommend that you drain the oil from the component if this has not already been done. We recommend an early resample to monitor this condition.Gear wear is indicated. Bearing and/or bushing wear is indicated. There is a high concentration of water present in the oil. The oil is no longer serviceable due to the presence of contaminants.