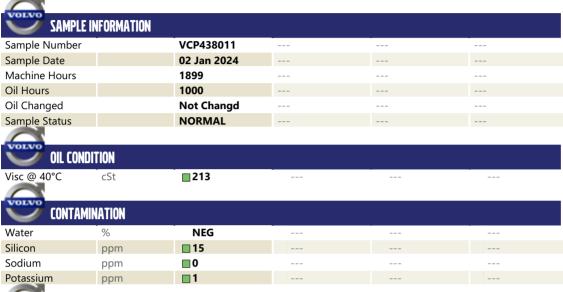

## **CONSTRUCTION EQUIPMENT**

CMC SENNEBOGEN 850 850.0.3186 - RIGHT SWING DRIVE

Sample No: VCP438011

Oil Type: MOBIL SHC 630

Job No: CMC

| Sodium      | ppm | <b>0</b>      |  |  |  |  |  |
|-------------|-----|---------------|--|--|--|--|--|
| Potassium   | ppm | <b>1</b>      |  |  |  |  |  |
|             |     |               |  |  |  |  |  |
| WEAR METALS |     |               |  |  |  |  |  |
| Iron        | ppm | <b>■ 177</b>  |  |  |  |  |  |
| Copper      | ppm | <b>■27</b>    |  |  |  |  |  |
| Lead        | ppm | <b>0</b>      |  |  |  |  |  |
| Tin         | ppm | <b>4</b>      |  |  |  |  |  |
| Aluminum    | ppm | <b>2</b>      |  |  |  |  |  |
| Chromium    | ppm | <b>■&lt;1</b> |  |  |  |  |  |
| Molybdenum  | ppm | <b>0</b>      |  |  |  |  |  |
| Nickel      | ppm | ■0            |  |  |  |  |  |
| Titanium    | ppm | 0             |  |  |  |  |  |
| Silver      | ppm | 0             |  |  |  |  |  |
| Manganese   | ppm | <b>1</b>      |  |  |  |  |  |
| Vanadium    | ppm | 0             |  |  |  |  |  |
|             |     |               |  |  |  |  |  |

| ADDITIVES  |     |               |  |  |  |  |  |  |
|------------|-----|---------------|--|--|--|--|--|--|
| Calcium    | ppm | <b>5</b>      |  |  |  |  |  |  |
| Magnesium  | ppm | ■0            |  |  |  |  |  |  |
| Zinc       | ppm | <b>■&lt;1</b> |  |  |  |  |  |  |
| Phosphorus | ppm | ■370          |  |  |  |  |  |  |
| Barium     | ppm | <b>4</b>      |  |  |  |  |  |  |
| Boron      | ppm | <b>■</b> 4    |  |  |  |  |  |  |

### Diagnosis

Resample at the next service interval to monitor. All component wear rates are normal. There is no indication of any contamination in the oil. The condition of the oil is acceptable for the time in service.