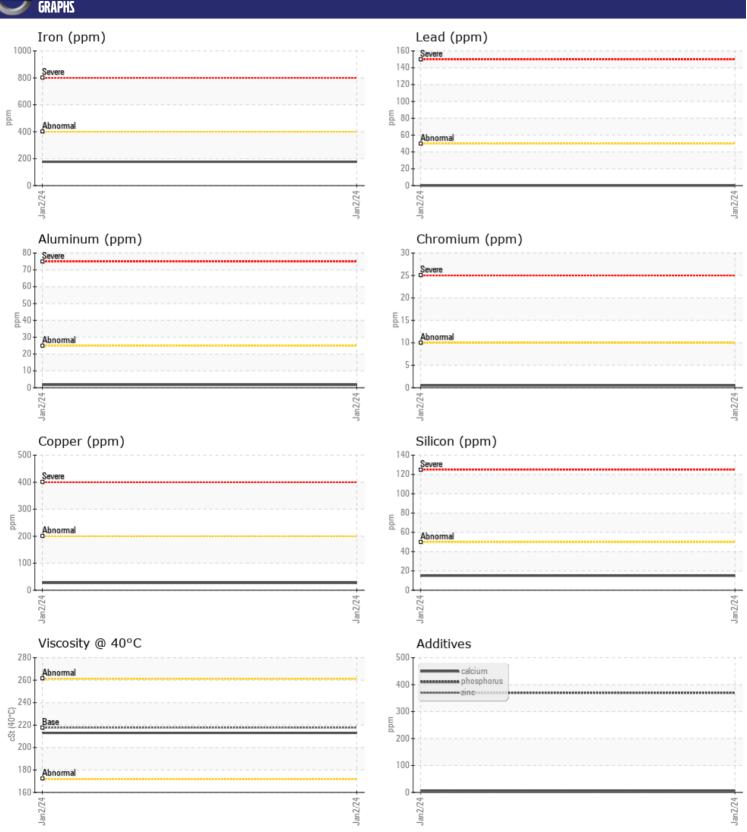

### Diagnosis

Resample at the next service interval to monitor. All component wear rates are normal. There is no indication of any contamination in the oil. The condition of the oil is acceptable for the time in service.