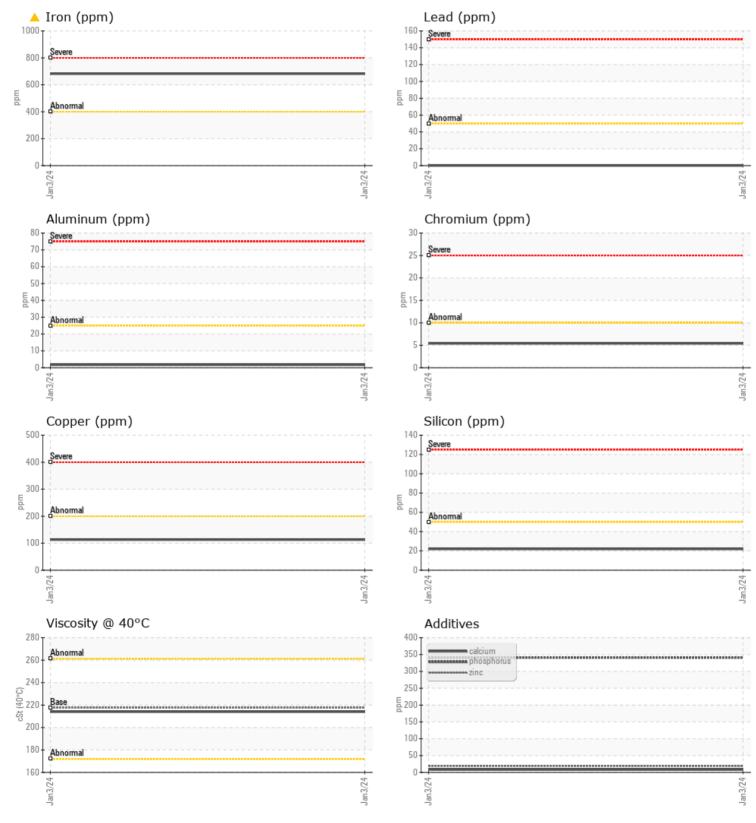

## SAMPLE INFORMATION VCP431375 Sample Number Sample Date 03 Jan 2024 Machine Hours 11478 Oil Hours 1500 Oil Changed Not Changd ABNORMAL Sample Status **OIL CONDITION** Visc @ 40°C cSt 214 CONTAMINATION Water % NEG Silicon 22 ppm Sodium 0 🔲 ppm Potassium ppm 2 WEAR METALS **682** Iron ppm Copper ppm 113 Lead ppm 0 🔲 Tin ppm 8 🔲 Aluminum 2 ppm Chromium 5 ppm Molybdenum ppm 0 Nickel 0 ppm Titanium 0 ppm Silver 0 ppm Manganese ppm 5 Vanadium ppm 0

## Diagnosis

No corrective action is recommended at this time. Resample at the next service interval to monitor.Gear wear is indicated. All other component wear rates are normal. There is no indication of any contamination in the oil. The condition of the oil is acceptable for the time in service.