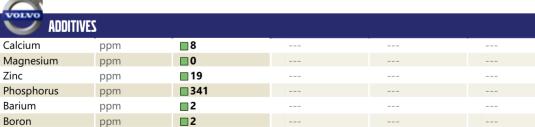

## SAMPLE INFORMATION VCP431375 Sample Number Sample Date 03 Jan 2024 Machine Hours 11478 Oil Hours 1500 Oil Changed Not Changd ABNORMAL Sample Status **OIL CONDITION** Visc @ 40°C cSt 214 CONTAMINATION Water % NEG Silicon 22 ppm Sodium 0 🔲 ppm Potassium ppm 2 WEAR METALS **682** Iron ppm Copper ppm 113 Lead ppm 0 🔲 Tin ppm 8 🔲 Aluminum 2 ppm Chromium 5 ppm Molybdenum ppm 0 Nickel 0 ppm Titanium 0 ppm Silver 0 ppm Manganese ppm 5 Vanadium ppm 0