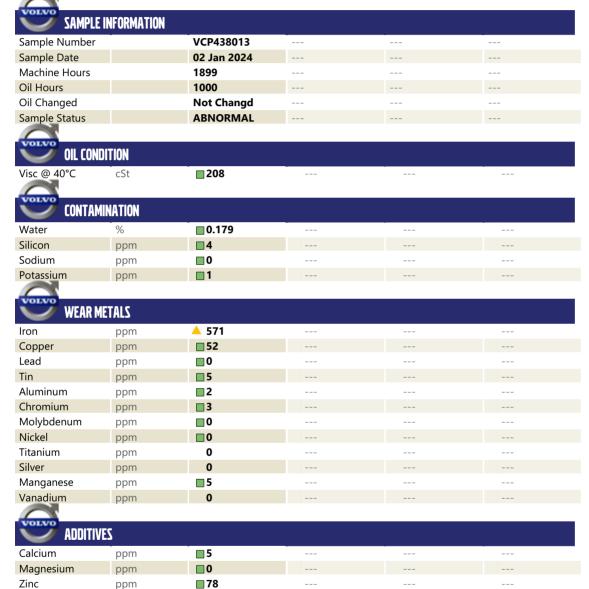

## **CONSTRUCTION EQUIPMENT**

SENNEBOGEN 850 850.0.3186 - LEFT SWING DRIVE

Sample No: VCP438013
Oil Type: MOBIL SHC 630

Job No: CMC

**Phosphorus** 

Barium

Boron

ppm

## Diagnosis

No corrective action is recommended at this time. Resample at the next service interval to monitor. Gear wear is indicated. All other component wear rates are normal. There is no indication of any contamination in the oil. The condition of the oil is acceptable for the time in service.