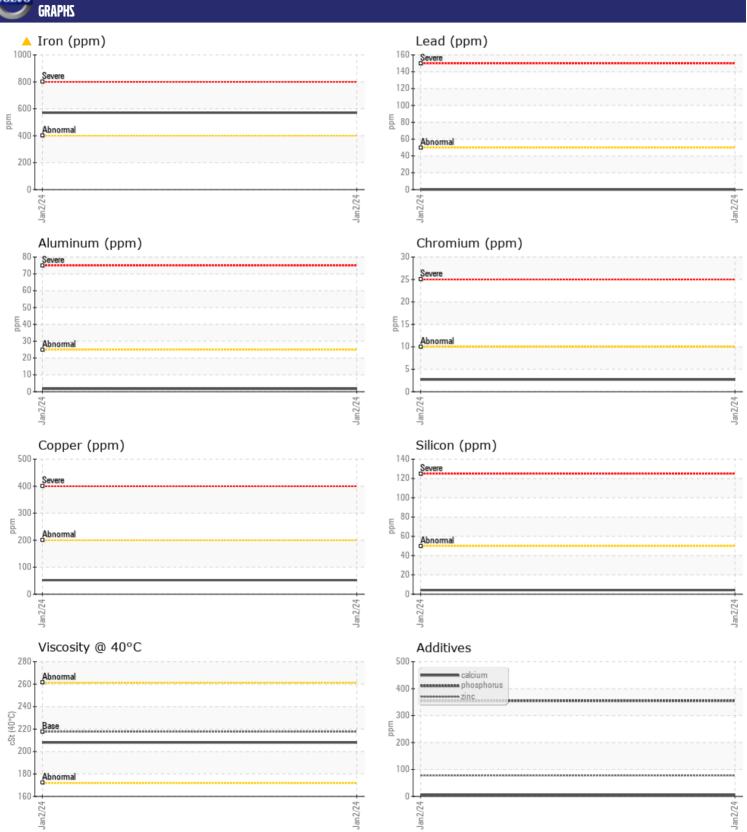

## Diagnosis

No corrective action is recommended at this time. Resample at the next service interval to monitor. Gear wear is indicated. All other component wear rates are normal. There is no indication of any contamination in the oil. The condition of the oil is acceptable for the time in service.