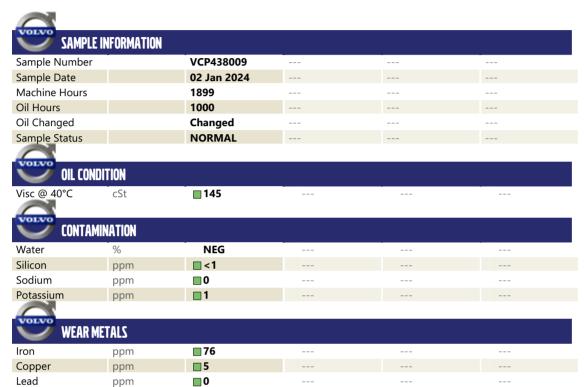

# **CONSTRUCTION EQUIPMENT**

SENNEBOGEN 850 850.0.3186 - FRONT LEFT FINAL DRIVE

Sample No: VCP438009

Oil Type: VOLVO PREMIUM GEAR OIL 80W-90 GL-5

Job No: CMC

Tin

Aluminum

Chromium

ppm

ppm

ppm

ppm

ppm

**0** 

**2** 

**-**<1

**0** 

**0** 

0

0

**- < 1** 

## Diagnosis

Resample at the next service interval to monitor. All component wear rates are normal. There is no indication of any contamination in the oil. The condition of the oil is acceptable for the time in service.

| Vanadium   | ppm | 0             |  |  |  |
|------------|-----|---------------|--|--|--|
|            |     |               |  |  |  |
| ADDITIVES  |     |               |  |  |  |
| Calcium    | ppm | <b>10</b>     |  |  |  |
| Magnesium  | ppm | <b>■&lt;1</b> |  |  |  |
| Zinc       | ppm | <b>■</b> 0    |  |  |  |
| Phosphorus | ppm | ■834          |  |  |  |
| Barium     | ppm | <b>■3</b>     |  |  |  |
| Boron      | ppm | ■32           |  |  |  |