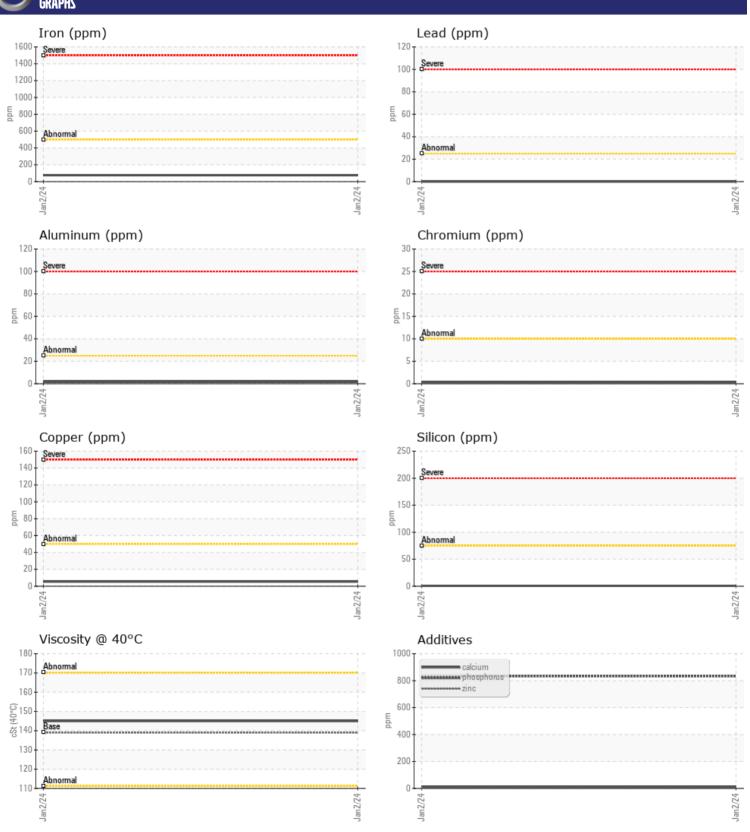

#### GRAPH

## Diagnosis

Resample at the next service interval to monitor. All component wear rates are normal. There is no indication of any contamination in the oil. The condition of the oil is acceptable for the time in service.