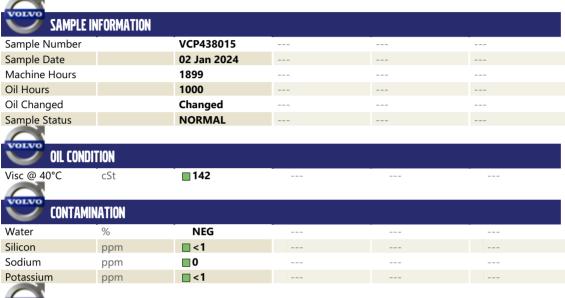

## **CONSTRUCTION EQUIPMENT**

IC SENNEBOGEN 850 850.0.3186 - REAR LEFT FINAL DRIVE

Sample No: VCP438015

Oil Type: VOLVO PREMIUM GEAR OIL 80W-90 GL-5

Job No: CMC

| VOLVO      |        |               |      |  |
|------------|--------|---------------|------|--|
|            | METALS |               |      |  |
| Iron       | ppm    | <b>□</b> 22   | <br> |  |
| Copper     | ppm    | <b>■</b> 4    | <br> |  |
| Lead       | ppm    | <b>0</b>      | <br> |  |
| Tin        | ppm    | ■0            | <br> |  |
| Aluminum   | ppm    | <b>2</b>      | <br> |  |
| Chromium   | ppm    | <b>■&lt;1</b> | <br> |  |
| Molybdenum | ppm    | <b>■&lt;1</b> | <br> |  |
| Nickel     | ppm    | ■0            | <br> |  |
| Titanium   | ppm    | 0             | <br> |  |
| Silver     | ppm    | 0             | <br> |  |
| Manganese  | ppm    | ■0            | <br> |  |
| Vanadium   | ppm    | 0             | <br> |  |
|            |        |               |      |  |

| ADDITI     | VES |            |      |  |
|------------|-----|------------|------|--|
| Calcium    | ppm | <b>24</b>  | <br> |  |
| Magnesium  | ppm | <b>7</b>   | <br> |  |
| Zinc       | ppm | <b>0</b>   | <br> |  |
| Phosphorus | ppm | <b>768</b> | <br> |  |
| Barium     | ppm | <b>3</b>   | <br> |  |
| Boron      | ppm | ■28        | <br> |  |

## Diagnosis

Resample at the next service interval to monitor. All component wear rates are normal. There is no indication of any contamination in the oil. The condition of the oil is acceptable for the time in service.