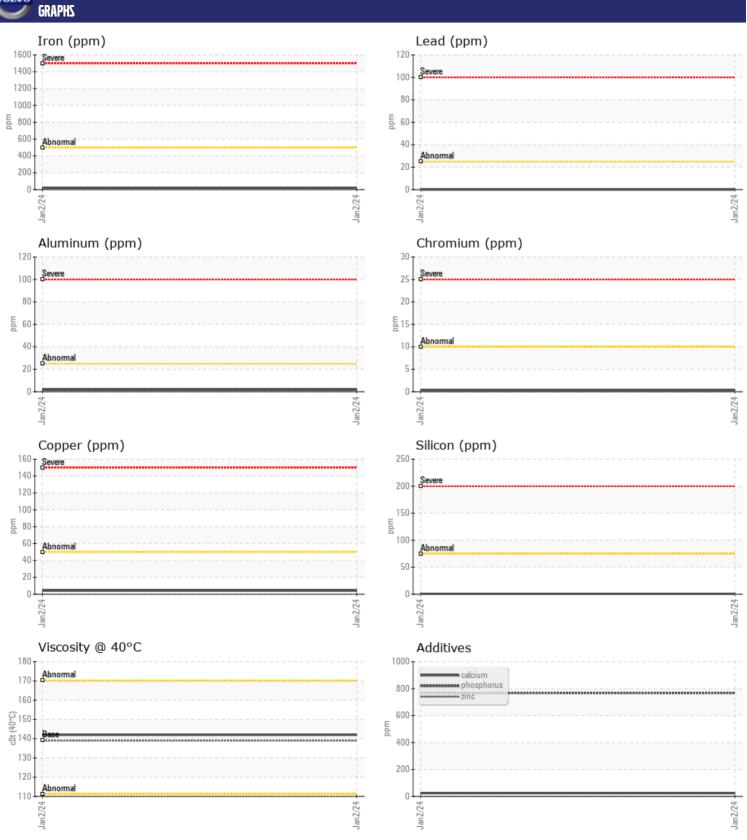

## Diagnosis

Resample at the next service interval to monitor. All component wear rates are normal. There is no indication of any contamination in the oil. The condition of the oil is acceptable for the time in service.