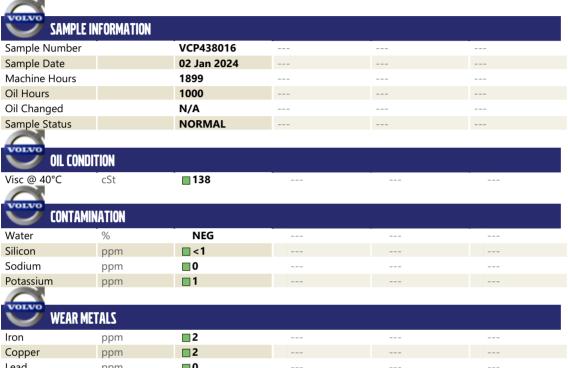

#### VCP438016 Sample No:

| Oil Type: | VOLVO PREMIUM GEAR OIL 80W-90 GL-5 |
|-----------|------------------------------------|
| Job No:   | СМС                                |

| WEAR METALS |     |          |  |  |  |  |  |
|-------------|-----|----------|--|--|--|--|--|
| Iron        | ppm | 2        |  |  |  |  |  |
| Copper      | ppm | 2        |  |  |  |  |  |
| Lead        | ppm | 0        |  |  |  |  |  |
| Tin         | ppm | 0        |  |  |  |  |  |
| Aluminum    | ppm | 2        |  |  |  |  |  |
| Chromium    | ppm |          |  |  |  |  |  |
| Molybdenum  | ppm | <b>4</b> |  |  |  |  |  |
| Nickel      | ppm | 0        |  |  |  |  |  |
| Titanium    | ppm | 0        |  |  |  |  |  |
| Silver      | ppm | 0        |  |  |  |  |  |
| Manganese   | ppm | 0        |  |  |  |  |  |
| Vanadium    | ppm | 0        |  |  |  |  |  |
|             |     |          |  |  |  |  |  |

VOL **ADDITIVES** Calcium 63 ppm Magnesium 27 ppm Zinc ppm **||** <1 Phosphorus 695 ppm Barium 3 ppm Boron 23 ppm

> Depot: GRESOUNJ Unique No: 10835990 Signed: Don Baldridge Report Date: 21 Jan 2024