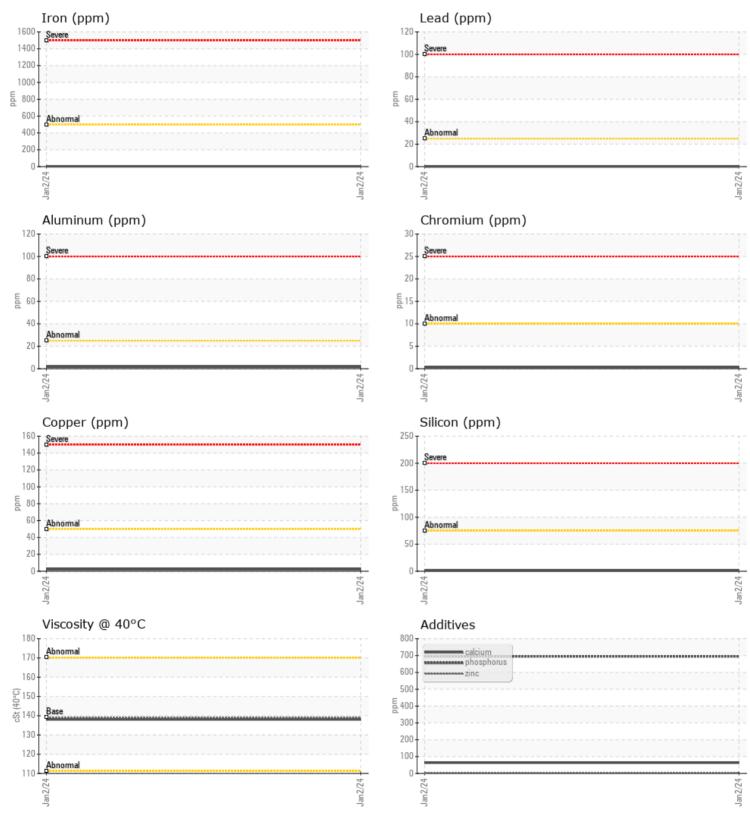

### Diagnosis

Resample at the next service interval to monitor.All component wear rates are normal. There is no indication of any contamination in the oil. The condition of the oil is acceptable for the time in service.

## **CONSTRUCTION EQUIPMENT**

GRAPHS

VOLVO

Report Id: GRESOUNJ [WUSCAR] 06064608 (Generated: 01/21/2024 13:21:36) Rev: 1

Contact/Location: JOE GRZANKOWSKI - GRESOUNJ