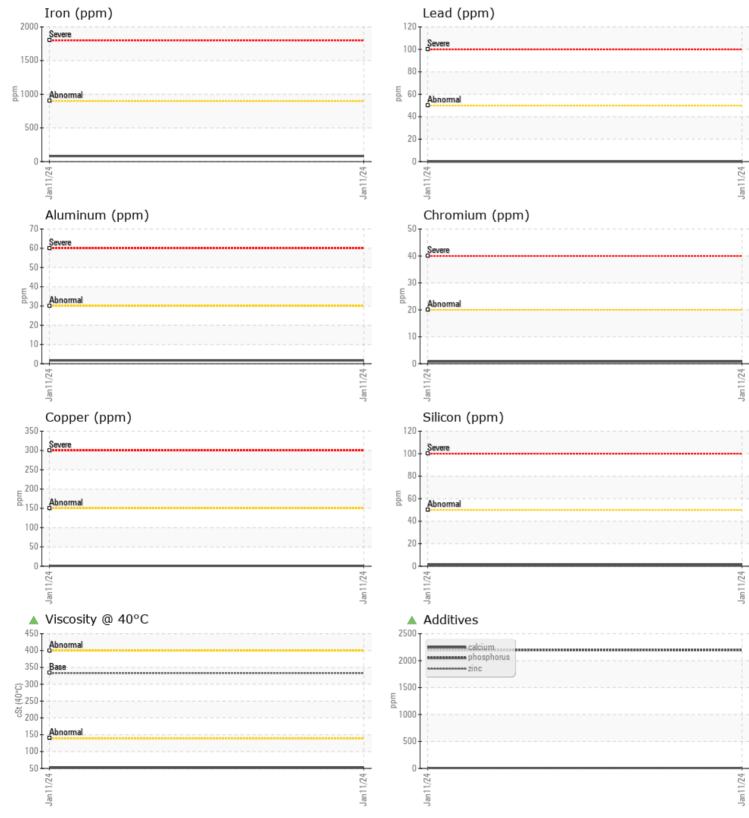

#### SAMPLE INFORMATION VCP437462 Sample Number Sample Date 11 Jan 2024 Machine Hours 2059 Oil Hours 0 Oil Changed Changed ATTENTION Sample Status **OIL CONDITION** F: Visc @ 40°C cSt **53.0** CONTAMINATION Water % NEG Silicon ppm 1 Sodium 0 🔲 ppm Potassium ppm 1 WEAR METALS Iron ppm 82 Copper ppm ■ <1 Lead ppm 0 🔲 Tin ppm 0 🔲 Aluminum 2 ppm Chromium **||** <1 ppm Molybdenum ppm <1 Nickel 0 ppm Titanium 0 ppm Silver 0 ppm Manganese ppm 3 Vanadium ppm 0 101 **ADDITIVES** Calcium **A** 7 ppm Magnesium 0 ppm Δ 0 Zinc ppm **2199** Phosphorus ppm

#### Diagnosis

The oil change at the time of sampling has been noted. Resample at the next service interval to monitor.All component wear rates are normal. There is no indication of any contamination in the oil. The oil viscosity is lower than normal. This plus the additive levels indicates the addition of a different brand, or type of oil. Confirm oil type.

# **CONSTRUCTION EQUIPMENT**

GRAPHS

VOLVO

Report Id: JONLON [WUSCAR] 06064611 (Generated: 01/21/2024 13:30:38) Rev: 1

Contact/Location: SERVICE MANAGER - JONLON