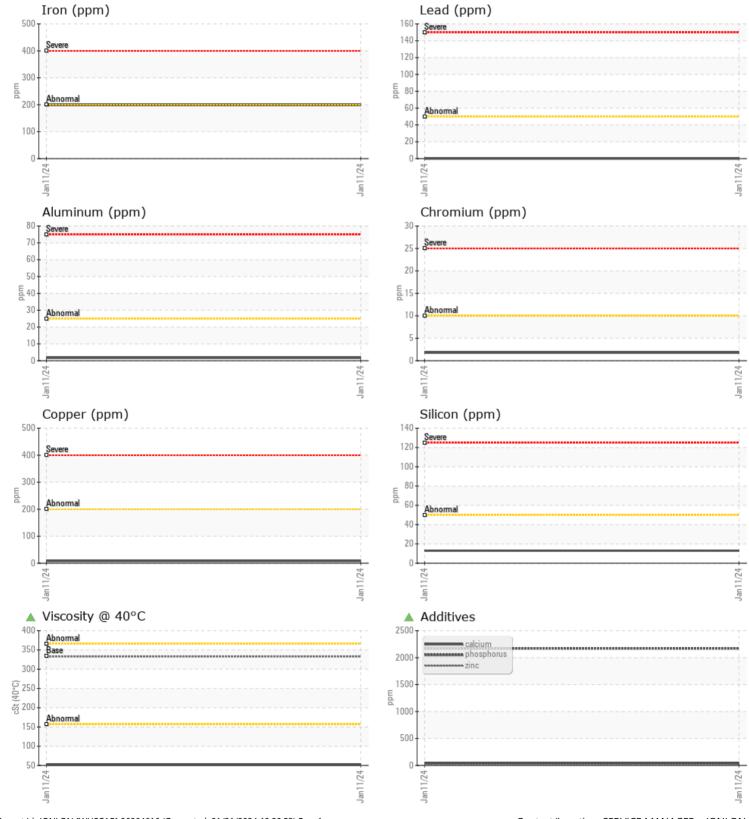

## SAMPLE INFORMATION VCP437694 Sample Number Sample Date 11 Jan 2024 Machine Hours 2059 Oil Hours 0 Oil Changed Changed ATTENTION Sample Status **OIL CONDITION** F: Visc @ 40°C cSt **51.0** CONTAMINATION Water % NEG Silicon 13 ppm Sodium 0 🔲 ppm Potassium ppm 1 WEAR METALS 199 Iron ppm Copper ppm 8 Lead ppm 0 🔲 Tin ppm 0 🔲 Aluminum 2 ppm Chromium 2 ppm Molybdenum ppm 4 Nickel 1 ppm Titanium 0 ppm Silver 0 ppm Manganese ppm 2 Vanadium ppm 0 101 **ADDITIVES** Calcium **41** ppm Magnesium **||** <1 ppm **1**0 Zinc ppm **A** 2171 Phosphorus

## Diagnosis

The oil change at the time of sampling has been noted. Resample at the next service interval to monitor.All component wear rates are normal. There is no indication of any contamination in the oil. The oil viscosity is lower than normal. This plus the additive levels indicates the addition of a different brand, or type of oil. Confirm oil type.

## **CONSTRUCTION EQUIPMENT**

GRAPHS

VOLVO

Report Id: JONLON [WUSCAR] 06064616 (Generated: 01/21/2024 13:30:53) Rev: 1

Contact/Location: SERVICE MANAGER - JONLON