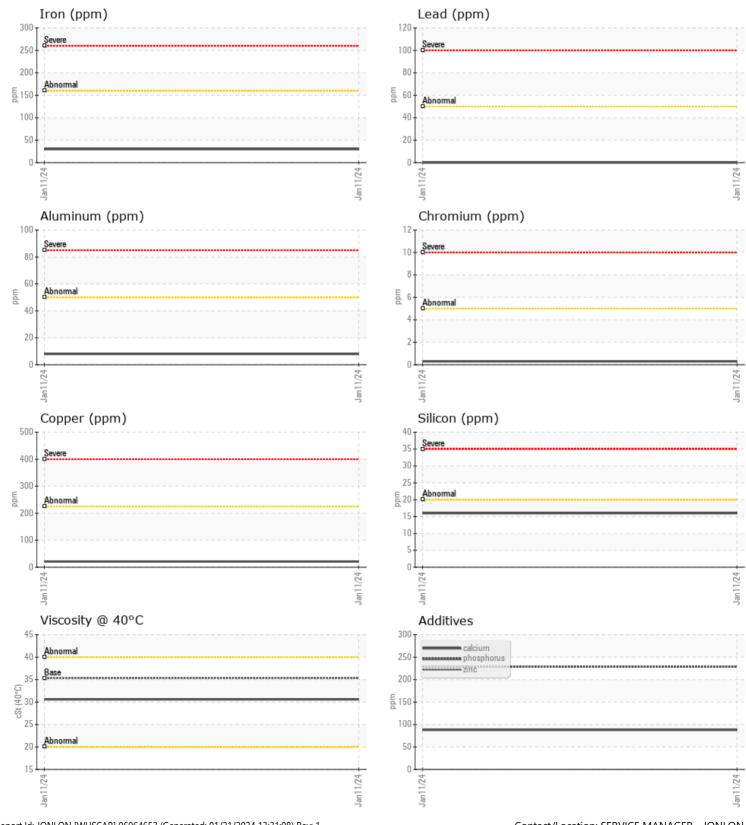

## SAMPLE INFORMATION VCP438976 Sample Number Sample Date 11 Jan 2024 Machine Hours 2059 Oil Hours 0 Oil Changed Not Changd NORMAL Sample Status **OIL CONDITION** F: Visc @ 40°C 30.6 cSt CONTAMINATION Water % NEG Silicon 16 ppm Sodium 0 🔲 ppm Potassium ppm 3 WEAR METALS Iron ppm 30 Copper ppm 21 Lead ppm 0 🔲 Tin ppm 2 🔲 Aluminum 8 ppm Chromium **||** <1 ppm Molybdenum ppm 0 Nickel 2 ppm Titanium 0 ppm Silver 0 ppm Manganese ppm 3 Vanadium ppm 0 101 **ADDITIVES** Calcium 88 ppm Magnesium 0 ppm

## Diagnosis

Resample at the next service interval to monitor.All component wear rates are normal. There is no indication of any contamination in the fluid. The condition of the fluid is acceptable for the time in service.

## **CONSTRUCTION EQUIPMENT**

GRAPHS

VOLVO

Report Id: JONLON [WUSCAR] 06064653 (Generated: 01/21/2024 13:31:08) Rev: 1

Contact/Location: SERVICE MANAGER - JONLON