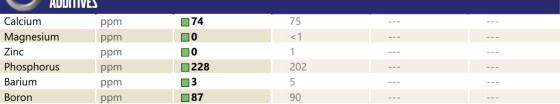

## SAMPLE INFORMATION

|               | INFORMATION |              |             |      |
|---------------|-------------|--------------|-------------|------|
| Sample Number | -           | VCP437696    | VCP431470   | <br> |
| Sample Date   |             | 11 Jan 2024  | 01 Nov 2023 | <br> |
| Machine Hours |             | 1134         | 896         | <br> |
| Oil Hours     |             | 0            | 896         | <br> |
| Oil Changed   |             | Not Changd   | Not Changd  | <br> |
| Sample Status |             | NORMAL       | NORMAL      | <br> |
|               |             |              |             |      |
| OIL COND      | ITION       |              |             |      |
| Visc @ 40°C   | cSt         | 29.1         | 29.2        | <br> |
| CONTAM        | NATION      |              |             |      |
| Water         | %           | NEG          | NEG         | <br> |
| Silicon       |             | ■13          | ■ 11        | <br> |
| Sodium        | ppm<br>ppm  | 0            | 2           | <br> |
| Potassium     | ppm         | 4            | 4           | <br> |
| FOLASSIUM     | ррш         |              |             |      |
| VOLVO         |             |              |             |      |
| VEAR MI       | LIALS       |              |             |      |
| Iron          | ppm         | 31           | 21          | <br> |
| Copper        | ppm         | 21           | 17          | <br> |
| Lead          | ppm         | 0            | 0           | <br> |
| Tin           | ppm         | <b>4</b>     | 3           | <br> |
| Aluminum      | ppm         | 20           | 18          | <br> |
| Chromium      | ppm         | <b>  </b> <1 | □ <1        | <br> |
| Molybdenum    | ppm         | 0            | 0           | <br> |
| Nickel        | ppm         | <b>1</b>     | 1           | <br> |
| Titanium      | ppm         | 0            | 0           | <br> |
| Silver        | ppm         | 0            | 0           | <br> |
| Manganese     | ppm         | 3            | 2           | <br> |
| Vanadium      | ppm         | 0            | 0           | <br> |
|               |             |              |             |      |
|               |             |              |             | <br> |
|               |             |              |             |      |