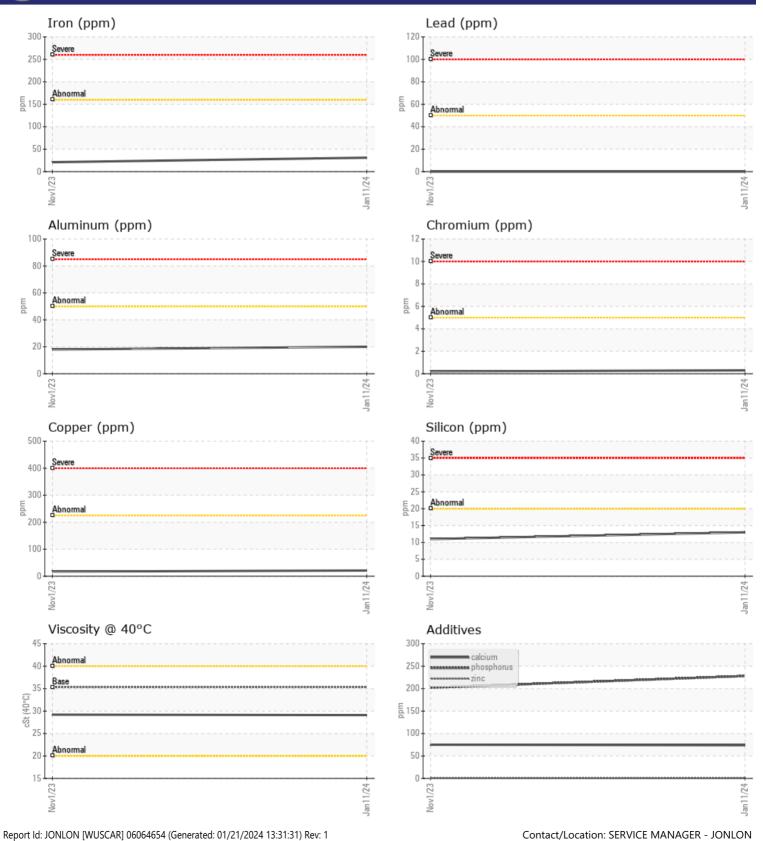

## Diagnosis

Resample at the next service interval to monitor.All component wear rates are normal. There is no indication of any contamination in the fluid. The condition of the fluid is acceptable for the time in service.

## **CONSTRUCTION EQUIPMENT**

GRAPHS

VOLVO