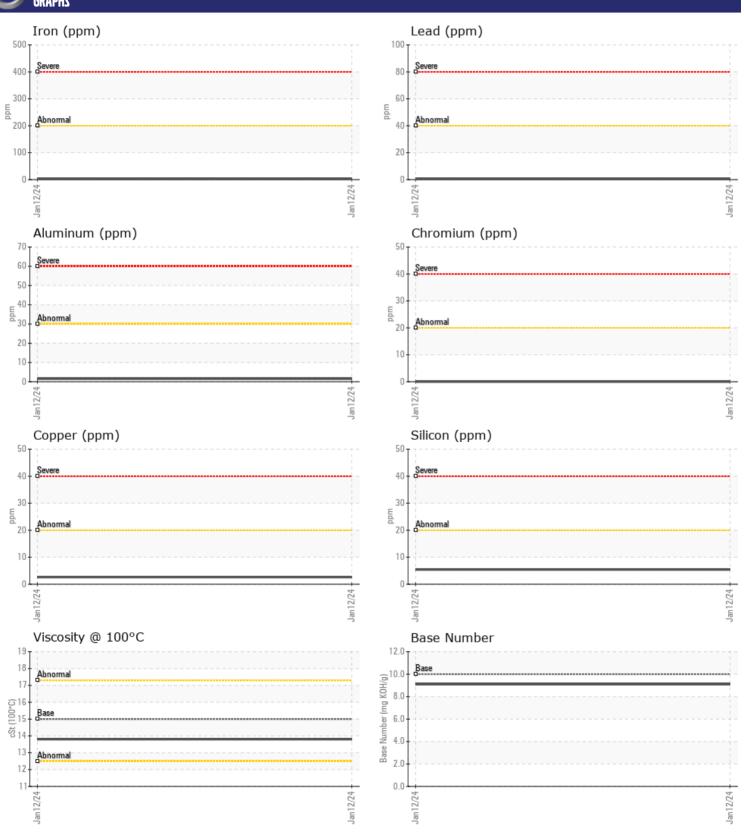

## **CONSTRUCTION EQUIPMENT**

SWA436363 WARRENS CO VOLVO L30G 3224508 - DIESEL ENGI

Sample No: VCP413386

Oil Type: VOLVO ULTRA DIESEL ENGINE OIL 15W40 VDS-3

Job No: SWA436363 WARRENS CO

| VOLVO             |             |                 |  |  |  |
|-------------------|-------------|-----------------|--|--|--|
| ZAMPI F II        | NFORMATION  |                 |  |  |  |
|                   | W OWNER HOW | VCD44220C       |  |  |  |
| Sample Number     |             | VCP413386       |  |  |  |
| Sample Date       |             | 12 Jan 2024     |  |  |  |
| Machine Hours     |             | 1470            |  |  |  |
| Oil Hours         |             | 0               |  |  |  |
| Oil Changed       |             | Changed         |  |  |  |
| Sample Status     |             | NORMAL          |  |  |  |
| VOLVO             |             |                 |  |  |  |
| OIL CONDITION     |             |                 |  |  |  |
| Visc @ 100°C      | cSt         | <b>13.8</b>     |  |  |  |
| Base Number (BN)  | mg KOH/g    | ■9.1            |  |  |  |
| Oxidation (PA)    | %           | 63              |  |  |  |
|                   |             |                 |  |  |  |
| CONTAMINATION     |             |                 |  |  |  |
| Water             | %           | NEG             |  |  |  |
| Soot %            | %           | ■0              |  |  |  |
| Nitration (PA)    | %           | 68              |  |  |  |
| Sulfation (PA)    | %           | 52              |  |  |  |
| Glycol            | %           | NEG             |  |  |  |
| Fuel              | %           | <1.0            |  |  |  |
| Silicon           | ppm         | <b>■</b> 5      |  |  |  |
| Sodium            | ppm         | ■3              |  |  |  |
| Potassium         | ppm         | <u> </u>        |  |  |  |
|                   | FF          | _               |  |  |  |
| VOLVO WEAD METALS |             |                 |  |  |  |
| WEAR METALS       |             |                 |  |  |  |
| Iron              | ppm         | ■3              |  |  |  |
| Copper            | ppm         | <b>■</b> 3      |  |  |  |
| Lead              | ppm         | <b>■&lt;1</b>   |  |  |  |
| Tin               | ppm         | ■0              |  |  |  |
| Aluminum          | ppm         | ■2              |  |  |  |
| Chromium          | ppm         | ■0              |  |  |  |
| Molybdenum        | ppm         | ■ 55            |  |  |  |
| Nickel            | ppm         | <b>■</b> 0      |  |  |  |
| Titanium          | ppm         | 0               |  |  |  |
| Silver            | ppm         | ■0              |  |  |  |
| Manganese         | ppm         | <b>■&lt;1</b>   |  |  |  |
| Vanadium          | ppm         | 0               |  |  |  |
|                   |             |                 |  |  |  |
| ADDITIVE          | 7           |                 |  |  |  |
|                   |             | <b>-1611</b>    |  |  |  |
| Calcium           | ppm         | ■ 1611<br>■ 414 |  |  |  |
| Magnesium         | ppm         | <b>414</b>      |  |  |  |

### Diagnosis

Resample at the next service interval to monitor. All component wear rates are normal. There is no indication of any contamination in the oil. The BN result indicates that there is suitable alkalinity remaining in the oil. The condition of the oil is suitable for further service.