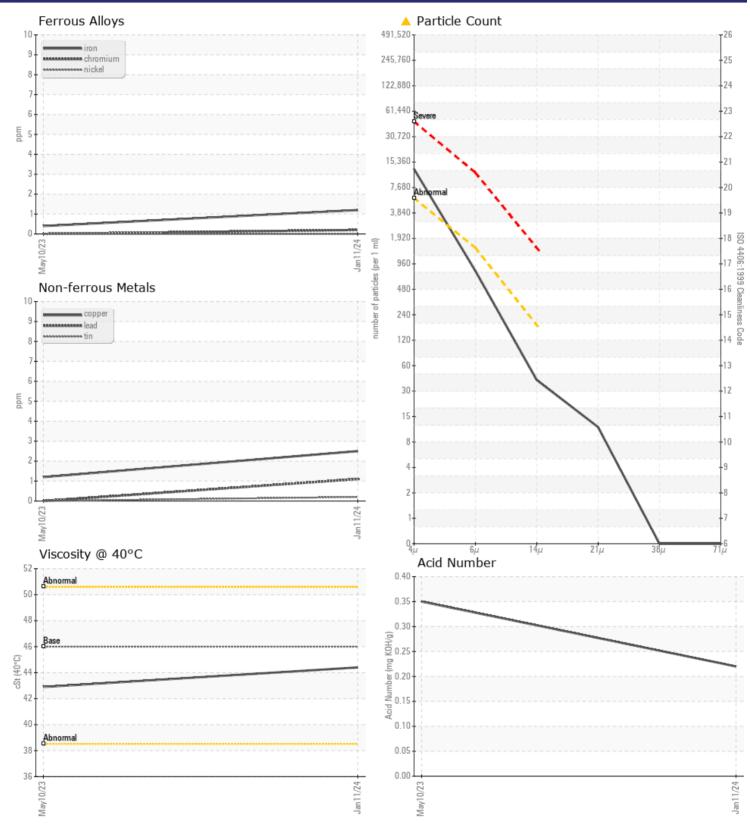

| Water             | %   | NEG         | NEG          | <br> |
|-------------------|-----|-------------|--------------|------|
| Particles >4µm    |     | <u> </u>    | ▲ 7974       | <br> |
| Particles >6µm    |     | 696         | <b>1</b> 488 | <br> |
| Particles >14µm   |     | 36          | 67           | <br> |
| ISO 4406:1999 (c) |     | 21/17/12    | 20/18/13     | <br> |
| Silicon           | ppm | <b>1</b>    | 3            | <br> |
| Sodium            | ppm | 0           | 0            | <br> |
| Potassium         | ppm | <b>□</b> <1 | 0            | <br> |

### 🎾 WEAR METAL

| Iron       | ppm | <b>1</b>   | < 1        | <br> |
|------------|-----|------------|------------|------|
| Copper     | ppm | 2          | 1          | <br> |
| Lead       | ppm | <b>1</b>   | 0          | <br> |
| Tin        | ppm | <b></b> <1 | 0          | <br> |
| Aluminum   | ppm | 2          | 3          | <br> |
| Chromium   | ppm | <b></b> <1 | 0          | <br> |
| Molybdenum | ppm | 0          | 0          | <br> |
| Nickel     | ppm | 0          | 0          | <br> |
| Titanium   | ppm | <1         | <1         | <br> |
| Silver     | ppm | 0          | 0          | <br> |
| Manganese  | ppm | 0          | <b></b> <1 | <br> |
| Vanadium   | ppm | 0          | 0          | <br> |

VOLVO

| Calcium    | ppm | 75       | 54  |  |  |  |  |
|------------|-----|----------|-----|--|--|--|--|
| Magnesium  | ppm | ∎1       | 2   |  |  |  |  |
| Zinc       | ppm | 425      | 432 |  |  |  |  |
| Phosphorus | ppm | 368      | 332 |  |  |  |  |
| Barium     | ppm | <b>1</b> | 0   |  |  |  |  |
| Boron      | ppm | 0        | 0   |  |  |  |  |

#### Diagnosis

No corrective action is recommended at this time. The filter change at the time of sampling has been noted. Resample at the next service interval to monitor.All component wear rates are normal. There is a high amount of silt (particulates < 14 microns in size) present in the oil. The AN level is acceptable for this fluid. The condition of the oil is suitable for further service.