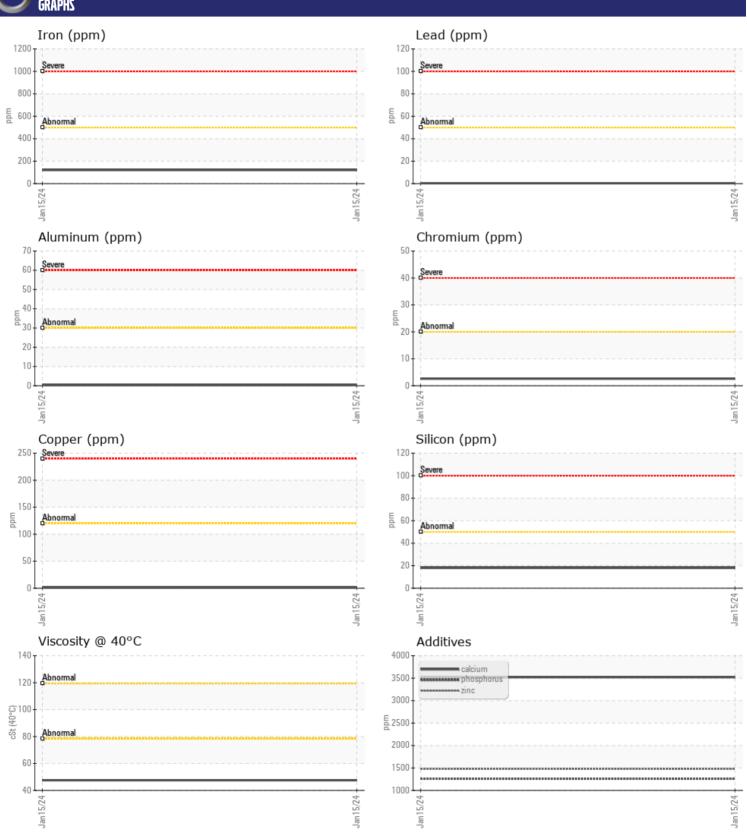

ppm

ppm

ppm

ppm

ppm

| SAMPLE        | INFORMATION |             |      |  |
|---------------|-------------|-------------|------|--|
| Sample Number |             | VCP428752   | <br> |  |
| Sample Date   |             | 15 Jan 2024 | <br> |  |
| Machine Hours |             | 8190        | <br> |  |
| Oil Hours     |             | 1000        | <br> |  |
| Oil Changed   |             | Not Changd  | <br> |  |
| Sample Status |             | NORMAL      | <br> |  |
|               |             |             |      |  |
| OIL CON       | DITION      |             |      |  |
| Visc @ 40°C   | cSt         | <b>47.5</b> | <br> |  |
| CONTAM        | MINATION    |             |      |  |
| Water         | %           | NEG         | <br> |  |
| Silicon       | ppm         | <b>18</b>   | <br> |  |
| Sodium        | ppm         | <b>7</b>    | <br> |  |
| Potassium     | ppm         | <b>2</b>    | <br> |  |
|               |             |             |      |  |
| WEAR M        | IETALS      |             |      |  |
| Iron          | ppm         | <b>121</b>  | <br> |  |
| Copper        | ppm         | <b>2</b>    | <br> |  |
| Lead          | ppm         | <u> </u>    | <br> |  |
| Tin           | ppm         | <1          | <br> |  |
| Aluminum      | ppm         | <b>-</b> <1 | <br> |  |
| Chromium      | ppm         | <u></u> 3   | <br> |  |
| Molybdenum    | ppm         | 4           | <br> |  |
| Nickel        | ppm         | ■0          | <br> |  |
| Titanium      | ppm         | <1          | <br> |  |
| Silver        | ppm         | 0           | <br> |  |
| Manganese     | ppm         | 5           | <br> |  |
| Vanadium      | ppm         | 0           | <br> |  |
|               |             |             |      |  |
| ADDITIV       | /ES         |             |      |  |
| Calcium       | ppm         | 3521        | <br> |  |
|               |             |             |      |  |