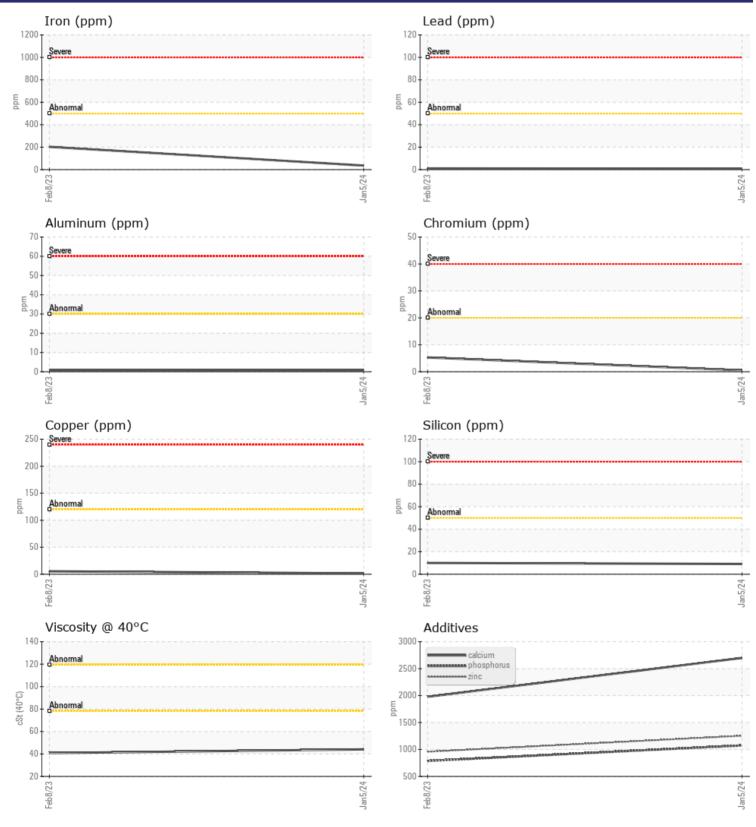

## SAMPLE INFORMATION

|               | e infurmation |             |             |      |
|---------------|---------------|-------------|-------------|------|
| Sample Number |               | VCP428655   | VCP399876   | <br> |
| Sample Date   |               | 05 Jan 2024 | 08 Feb 2023 | <br> |
| Machine Hours |               | 14960       | 13266       | <br> |
| Oil Hours     |               | 1000        | 0           | <br> |
| Oil Changed   |               | Not Changd  | Changed     | <br> |
| Sample Status |               | NORMAL      | NORMAL      | <br> |
|               |               |             |             |      |
| OIL CON       | DITION        |             |             |      |
| Visc @ 40°C   | cSt           | ∎44.1       | 40.8        | <br> |
| CONTAI        | MINATION      |             |             |      |
| Water         | %             | NEG         | NEG         | <br> |
| Silicon       | ppm           | 9           | 10          | <br> |
| Sodium        | ppm           | <b>1</b>    | 4           | <br> |
| Potassium     | ppm           | ∎1          | 0           | <br> |
|               |               |             |             |      |
| WEAR N        | METALS        |             |             |      |
| Iron          | ppm           | 36          | 203         | <br> |
| Copper        | ppm           | 2           | 5           | <br> |
| Lead          | ppm           | <b></b> <1  | 1           | <br> |
| Tin           | ppm           | <b>□</b> <1 | <1          | <br> |
| Aluminum      | ppm           | <b></b> <1  | < 1         | <br> |
| Chromium      | ppm           | <b>□</b> <1 | 5           | <br> |
| Molybdenum    | ppm           | 3           | 3           | <br> |
| Nickel        | ppm           | 0           | 1           | <br> |
| Titanium      | ppm           | 0           | 0           | <br> |
|               |               |             |             |      |

## **CONSTRUCTION EQUIPMENT**

GRAPHS

VOLVO