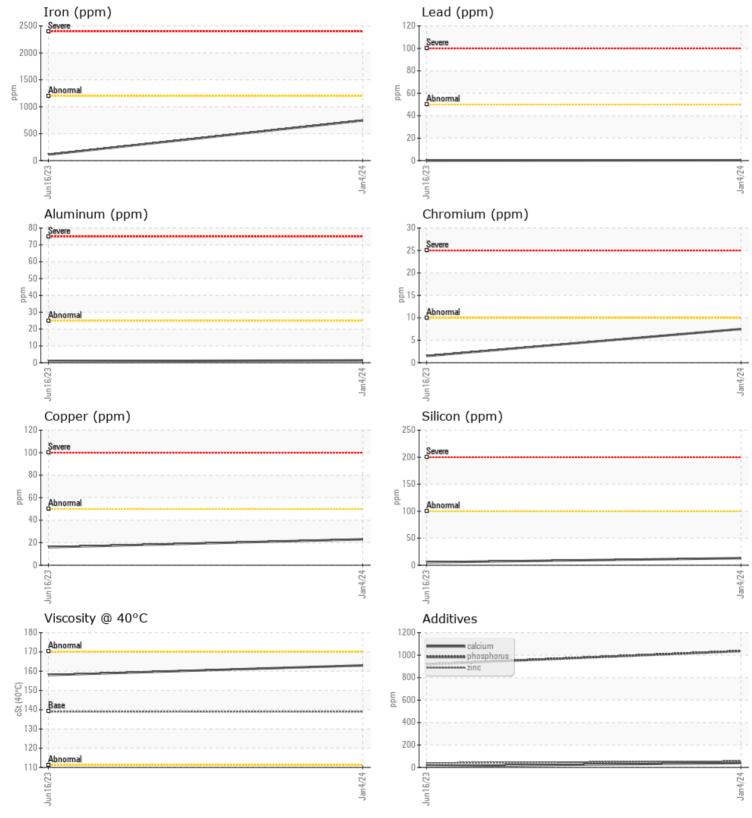

ppm

ppm

ppm

VOLVO

| SAMPLE        | INFURMATION |              |             |  |  |  |
|---------------|-------------|--------------|-------------|--|--|--|
| Sample Number |             | VCP412544    | VCP419280   |  |  |  |
| Sample Date   |             | 04 Jan 2024  | 16 Jun 2023 |  |  |  |
| Machine Hours |             | 2330         | 1010        |  |  |  |
| Oil Hours     |             | 2330         | 1010        |  |  |  |
| Oil Changed   |             | Changed      | Changed     |  |  |  |
| Sample Status |             | NORMAL       | NORMAL      |  |  |  |
|               |             |              |             |  |  |  |
| OIL CONDITION |             |              |             |  |  |  |
| Visc @ 40°C   | cSt         | <b>163</b>   | 158         |  |  |  |
| VOLVO         |             |              |             |  |  |  |
| CONTAM        | INATION     |              |             |  |  |  |
| Water         | %           | NEG          | NEG         |  |  |  |
| Silicon       | ppm         | <b>1</b> 3   | 5           |  |  |  |
| Sodium        | ppm         | <b>1</b>     | <1          |  |  |  |
| Potassium     | ppm         | 2            | 1           |  |  |  |
|               |             |              |             |  |  |  |
| WEAR M        | ETALS       |              |             |  |  |  |
| Iron          | ppm         | 745          | 112         |  |  |  |
| Copper        | ppm         | 23           | 16          |  |  |  |
| Lead          | ppm         | <b>  </b> <1 | 0           |  |  |  |
| Tin           | ppm         | <b>  </b> <1 | 0           |  |  |  |
| Aluminum      | ppm         | <b>1</b>     | <1          |  |  |  |
| Chromium      | ppm         | 8            | 2           |  |  |  |
| Molybdenum    | ppm         | 33           | 1           |  |  |  |
| Nickel        | ppm         | <b>  </b> <1 | <b></b> <1  |  |  |  |
| Titanium      | ppm         | <1           | 0           |  |  |  |
| Silver        | ppm         | 0            | 0           |  |  |  |
| Manganese     | ppm         | 7            | 2           |  |  |  |
| Vanadium      | ppm         | 0            | 0           |  |  |  |
|               |             |              |             |  |  |  |
| ADDITIV       | ES          |              |             |  |  |  |
| Calcium       | ppm         | 39           | 11          |  |  |  |
|               |             |              |             |  |  |  |

#### Diagnosis

Resample at the next service interval to monitor.All component wear rates are normal. There is no indication of any contamination in the oil. The condition of the oil is acceptable for the time in service.