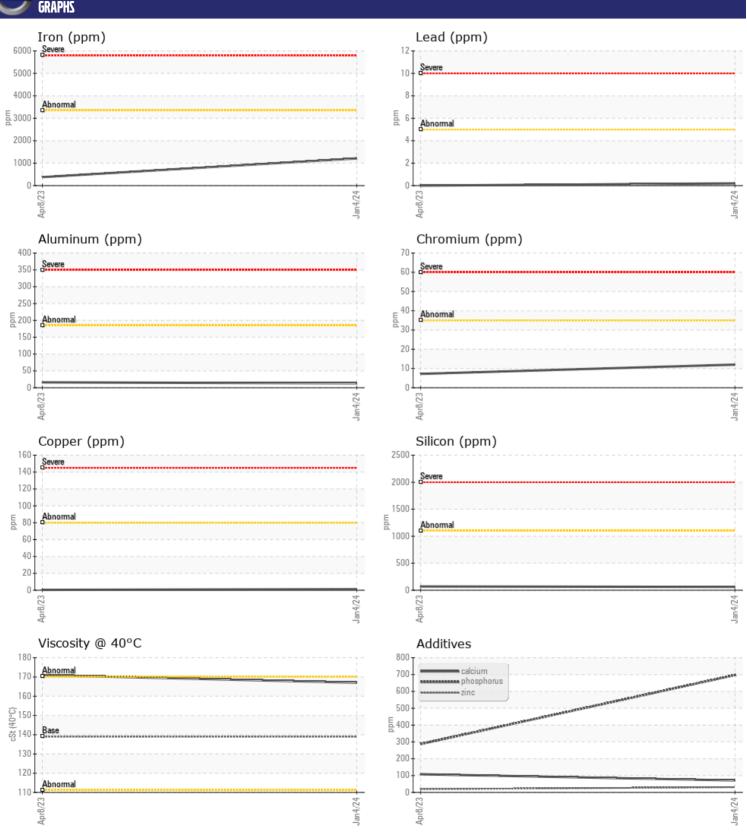

# **CONSTRUCTION EQUIPMENT**

SW-28378-2 CMC ROCK VOLVO EC480EL 315023 - REAR LEFT FINAL DRIV

Sample No: VCP412545

Oil Type: VOLVO PREMIUM GEAR OIL 80W-90 GL-5

**Job No:** SW-28378-2 CMC ROCK

|               | NFORMATIO | DN _        |             |  |              |  |  |
|---------------|-----------|-------------|-------------|--|--------------|--|--|
| Sample Number |           | VCP412545   | VCP406300   |  |              |  |  |
| Sample Date   |           | 04 Jan 2024 | 08 Apr 2023 |  |              |  |  |
| Machine Hours |           | 2330        | 621         |  |              |  |  |
| Oil Hours     |           | 2330        | 0           |  |              |  |  |
| Oil Changed   |           | Changed     | N/A         |  |              |  |  |
| Sample Status |           | NORMAL      | NORMAL      |  |              |  |  |
| VOLVO         |           |             |             |  |              |  |  |
| OIL CONDI     | IIIUN     |             |             |  |              |  |  |
| Visc @ 40°C   | cSt       | <b>167</b>  | <b>171</b>  |  | <sup>2</sup> |  |  |
| CONTAMI       | NATION    |             |             |  |              |  |  |
| Water         | %         | NEG         | NEG         |  |              |  |  |
| Silicon       | ppm       | <b>61</b>   | <b>6</b> 9  |  |              |  |  |
| Sodium        | ppm       | <b>4</b>    | <b>4</b>    |  |              |  |  |
| Potassium     | ppm       | <b>■</b> 4  | <b>4</b>    |  |              |  |  |

| WEAR METALS |     |               |             |  |  |  |
|-------------|-----|---------------|-------------|--|--|--|
| Iron        | ppm | <b>1211</b>   | ■379        |  |  |  |
| Copper      | ppm | <b>1</b>      | <b>-</b> <1 |  |  |  |
| Lead        | ppm | <b>■&lt;1</b> | <b>0</b>    |  |  |  |
| Tin         | ppm | <b>■&lt;1</b> | <b>0</b>    |  |  |  |
| Aluminum    | ppm | <b>13</b>     | <b>1</b> 6  |  |  |  |
| Chromium    | ppm | <b>12</b>     | 7           |  |  |  |
| Molybdenum  | ppm | <b>2</b>      | <b>1</b>    |  |  |  |
| Nickel      | ppm | <b>■</b> <1   | <1          |  |  |  |
| Titanium    | ppm | <b>■&lt;1</b> | 1           |  |  |  |
| Silver      | ppm | 0             | 0           |  |  |  |
| Manganese   | ppm | <b>10</b>     | <b>6</b>    |  |  |  |
| Vanadium    | ppm | <1            | 0           |  |  |  |
|             |     |               |             |  |  |  |

| ADDITIVES  |     |           |             |  |  |  |  |
|------------|-----|-----------|-------------|--|--|--|--|
| Calcium    | ppm | <b>71</b> | □108        |  |  |  |  |
| Magnesium  | ppm | <b>10</b> | <b>1</b> 3  |  |  |  |  |
| Zinc       | ppm | ■31       | <b>1</b> 9  |  |  |  |  |
| Phosphorus | ppm | 697       | ■287        |  |  |  |  |
| Barium     | ppm | <b>4</b>  | <b>5</b>    |  |  |  |  |
| Boron      | ppm | <b>67</b> | <b>-</b> <1 |  |  |  |  |

### Diagnosis

Resample at the next service interval to monitor. All component wear rates are normal. There is no indication of any contamination in the oil. The condition of the oil is acceptable for the time in service.